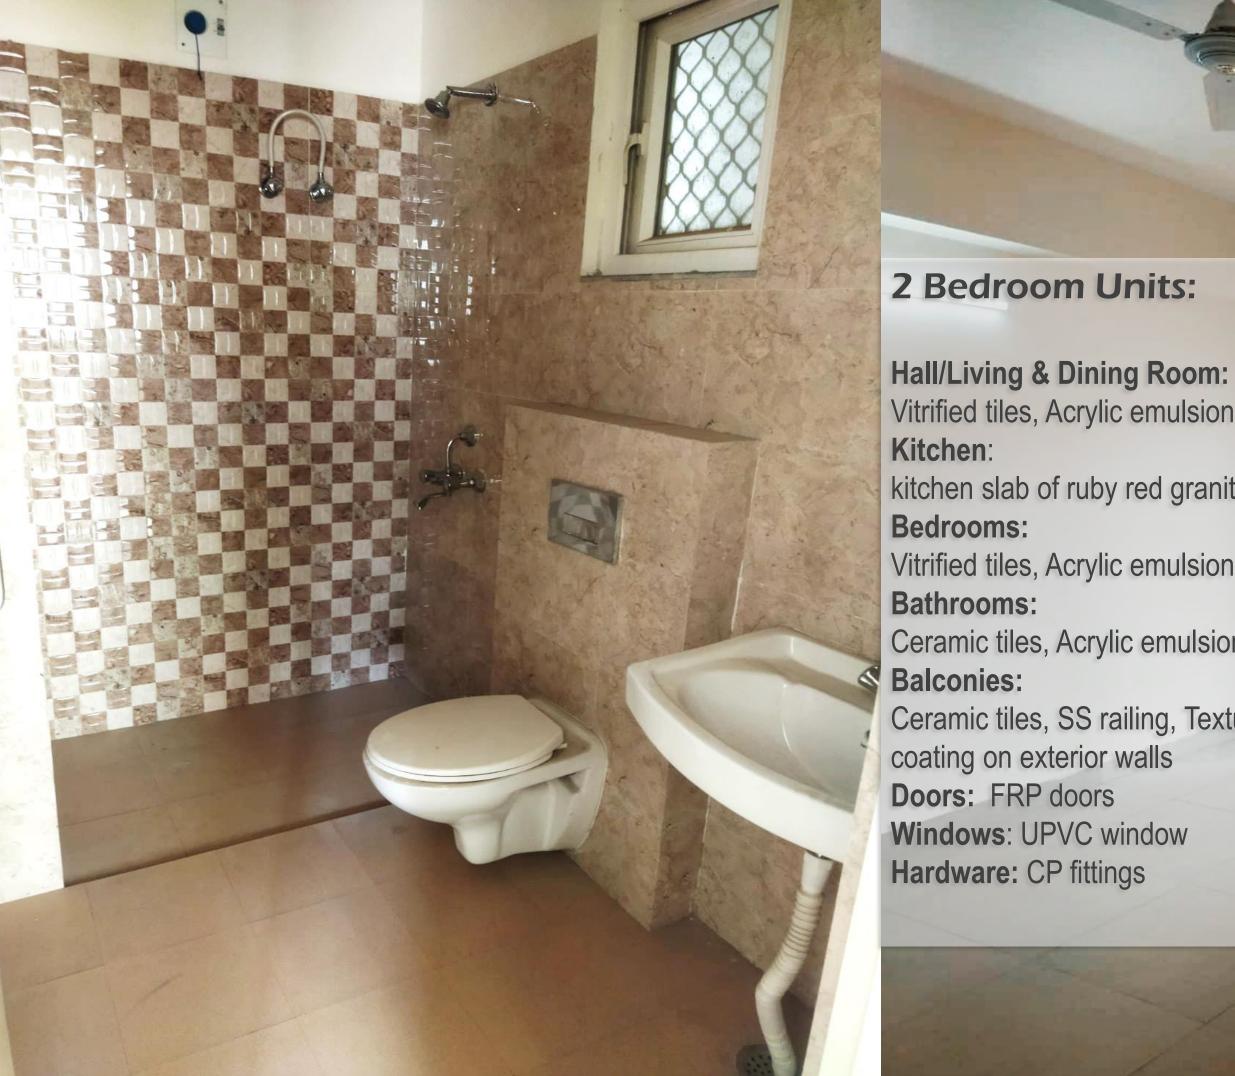

# **2 Bedroom Units:**

Vitrified tiles, Acrylic emulsion paint kitchen slab of ruby red granite stone Vitrified tiles, Acrylic emulsion paint Ceramic tiles, Acrylic emulsion paint Ceramic tiles, SS railing, Textured coating on exterior walls **Doors:** FRP doors Windows: UPVC window Hardware: CP fittings