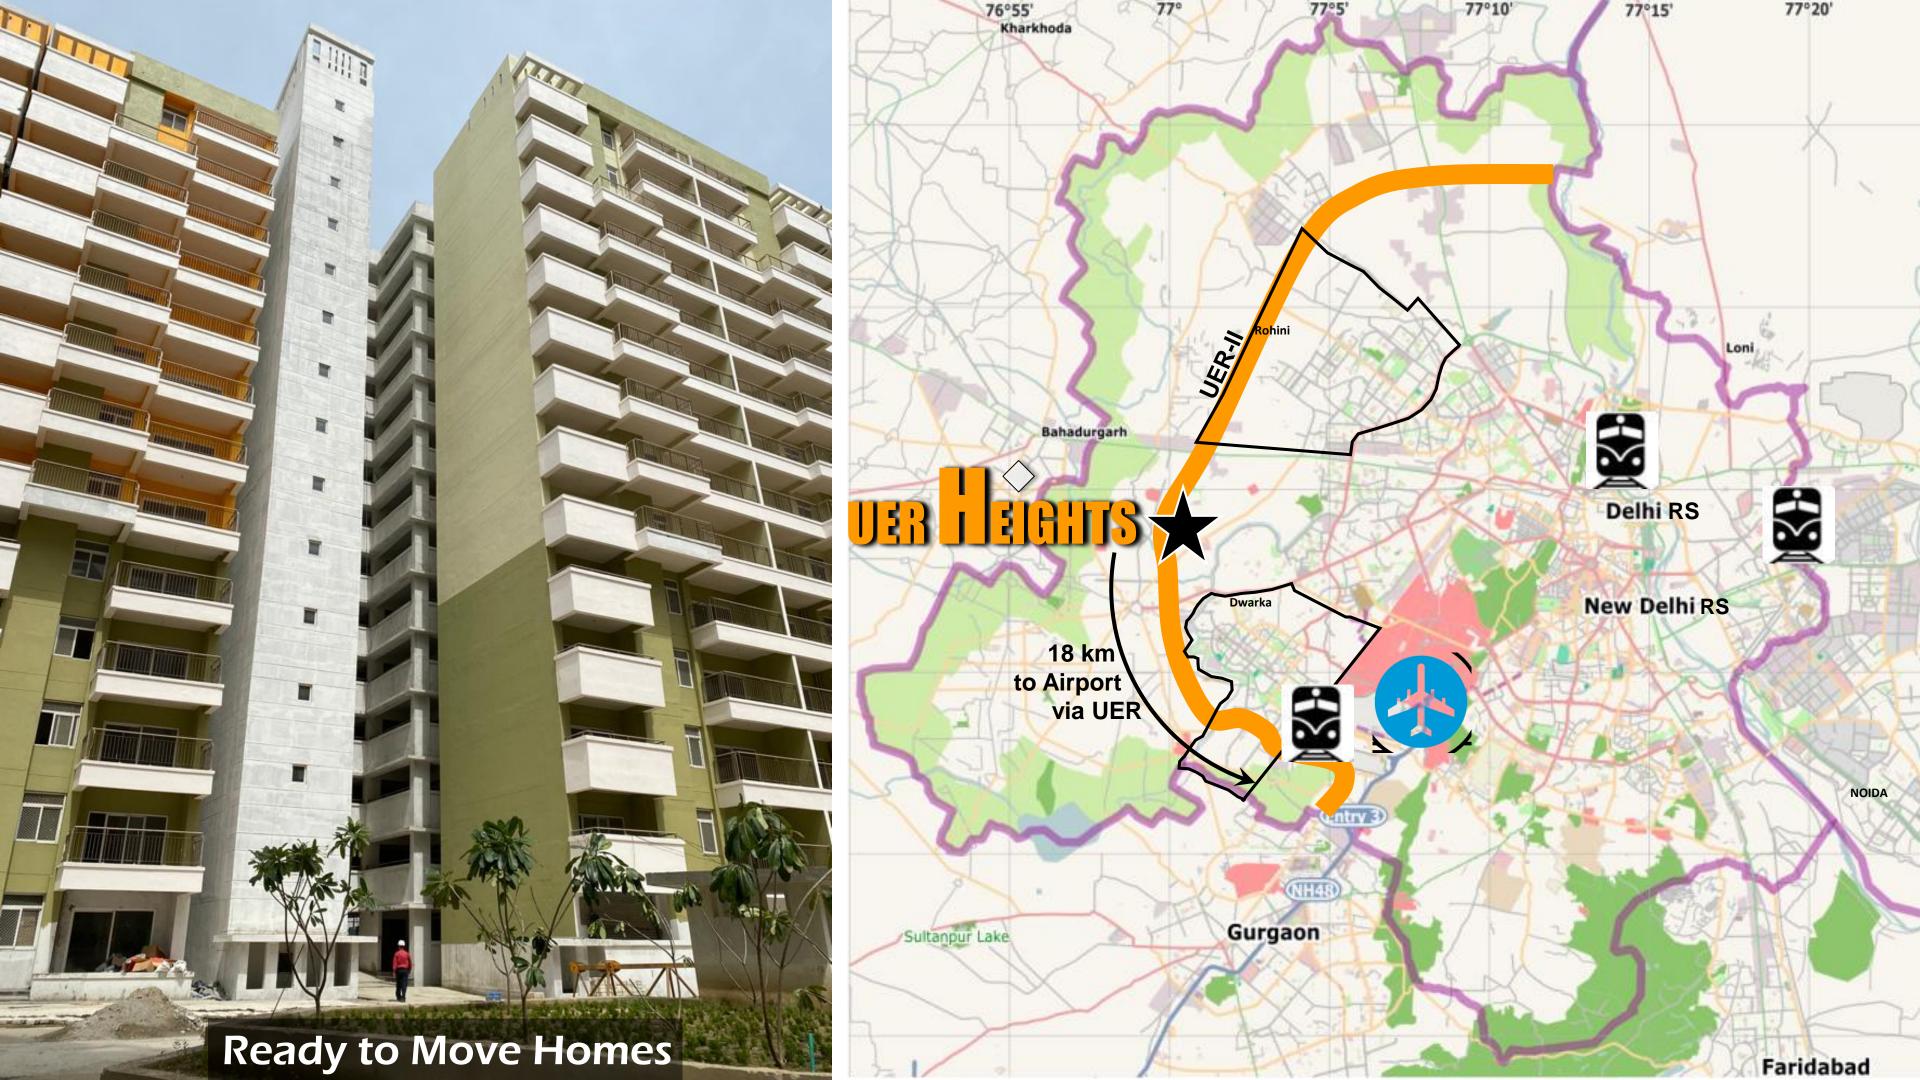

# AT LOKNAYAKPURAM, BAKKARWALA

**Ready To Move Homes.... Gated Group Housing 2 BHK with covered Parking Convenient Shopping** Large Central Green Walking Tracks **Jogging Tracks** 

Window Grill: MS grill Hardware: CP fittings

For details on **UER EIGHTS**, please go to DDA website www.dda.org.in Or Drop by at the Information Centre & Sample Flat at Pkt-E, Loknayakpuram, Bakkarwala, New Delhi