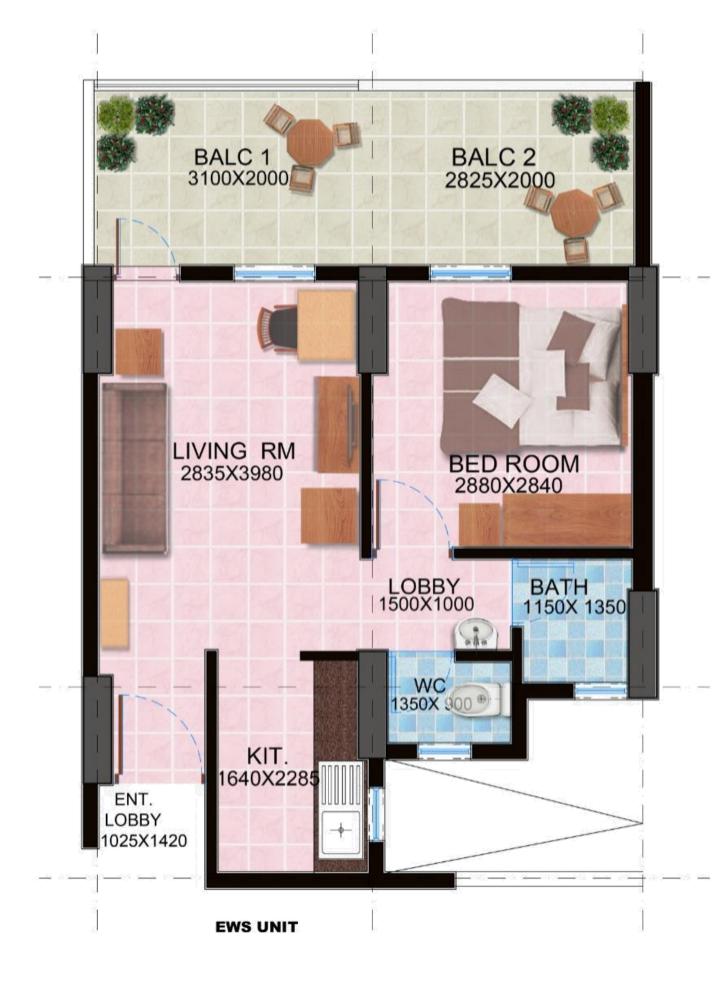

# Homes for EV/S

CARPET AREA of Corner Unit (As per RERA) = 30.60 sq.m. CARPET AREA of Middle Unit (As per RERA) = 30.60 sq.m.

# **CARPET AREA of Corner Unit (As per RERA) = 30.60 sq.m. CARPET AREA of Middle Unit (As per RERA) = 30.60 sq.m.**