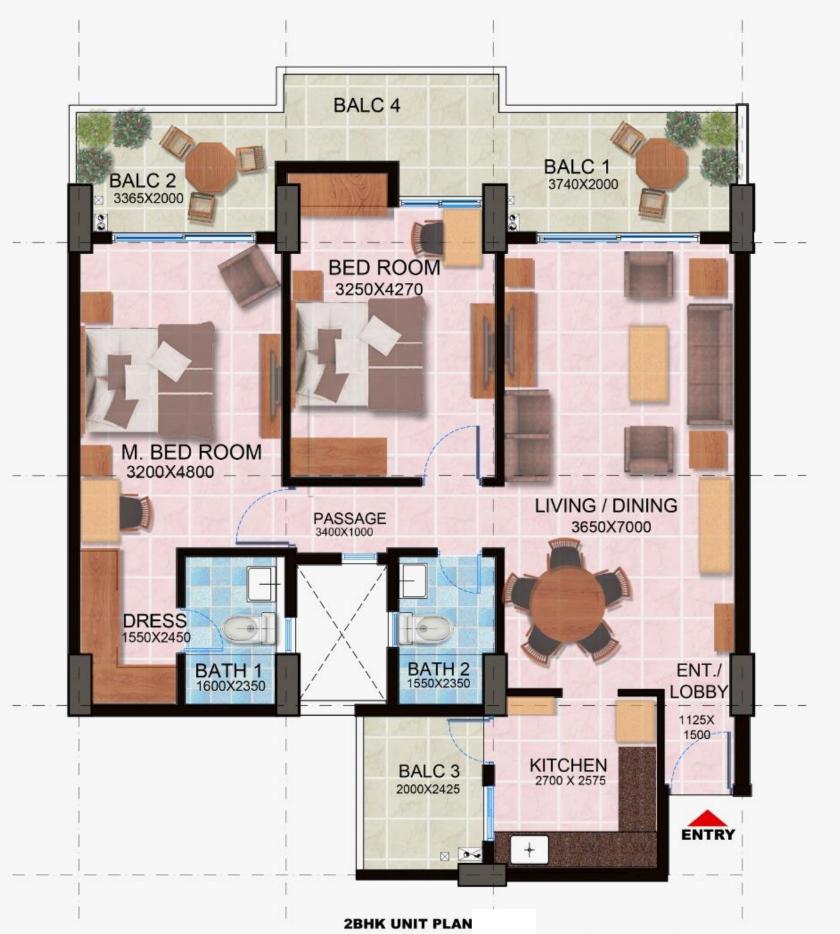

# **2 BHK HOMES** 1 COVERED CAR PARKING SPACE

CARPET AREA of Corner Unit (As per RERA) = 81.43 sq.m. CARPET AREA of Middle Unit (As per RERA) = 80.90 sq.m.