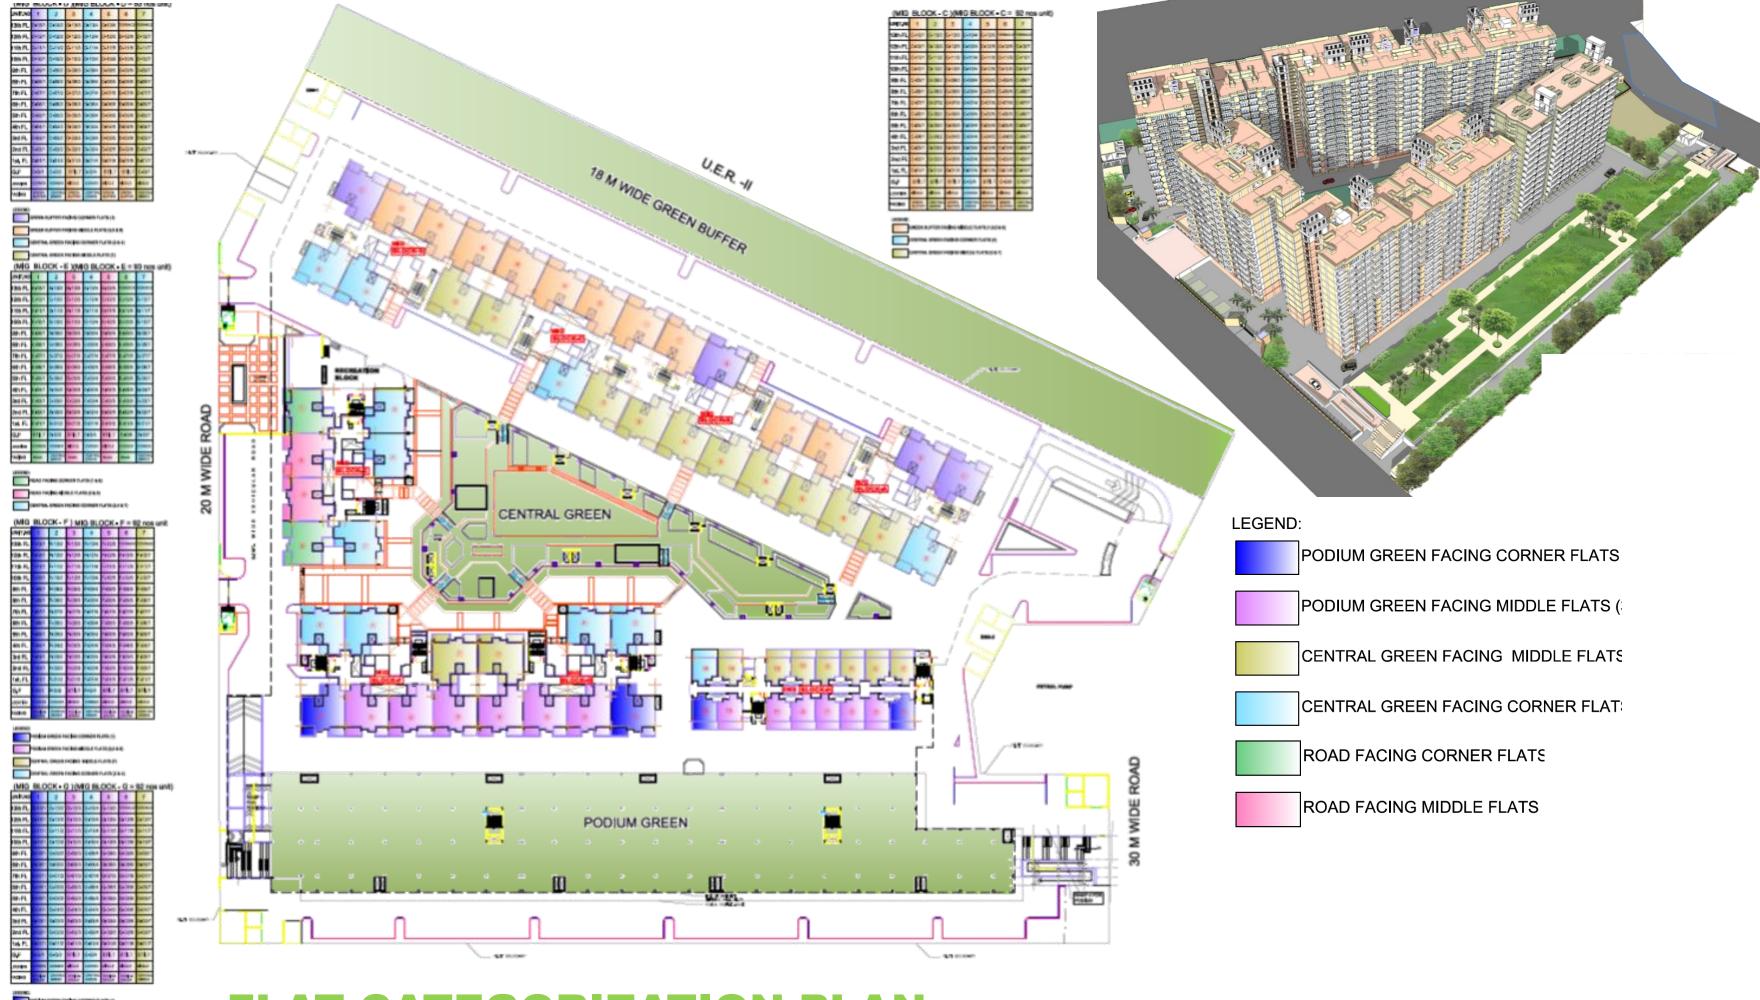

# AT LOKNAYAKPURAM, BAKKARWALA



**Ready To Move Homes.... Gated Group Housing 2 BHK with covered Parking Convenient Shopping** Large Central Green Walking Tracks **Jogging Tracks** 









# POC- E, LOKNAYAKPURAM



# **FLAT CATEGORIZATION PLAN**

# **Central Green facing Apartments**









# **2 BHK HOMES** 1 COVERED CAR PARKING SPACE

CARPET AREA of Corner Unit (As per RERA) = 81.43 sq.m. CARPET AREA of Middle Unit (As per RERA) = 80.90 sq.m.



# Homes for EV/S

CARPET AREA of Corner Unit (As per RERA) = 30.60 sq.m. CARPET AREA of Middle Unit (As per RERA) = 30.60 sq.m.









# **CARPET AREA of Corner Unit (As per RERA) = 30.60 sq.m. CARPET AREA of Middle Unit (As per RERA) = 30.60 sq.m.**



# **External Finishes:**

10111

Public Areas: Granite Stone for MIG & Kota stone for EWS

Lift lobbies: Granite stone for MIG & Kota stone for EW/S

Community Rooms: vitrified tiles and Granite Stone

Structural Safety features: Earthquake design: As per Codes



# **2 Bedroom Units:**

Vitrified tile