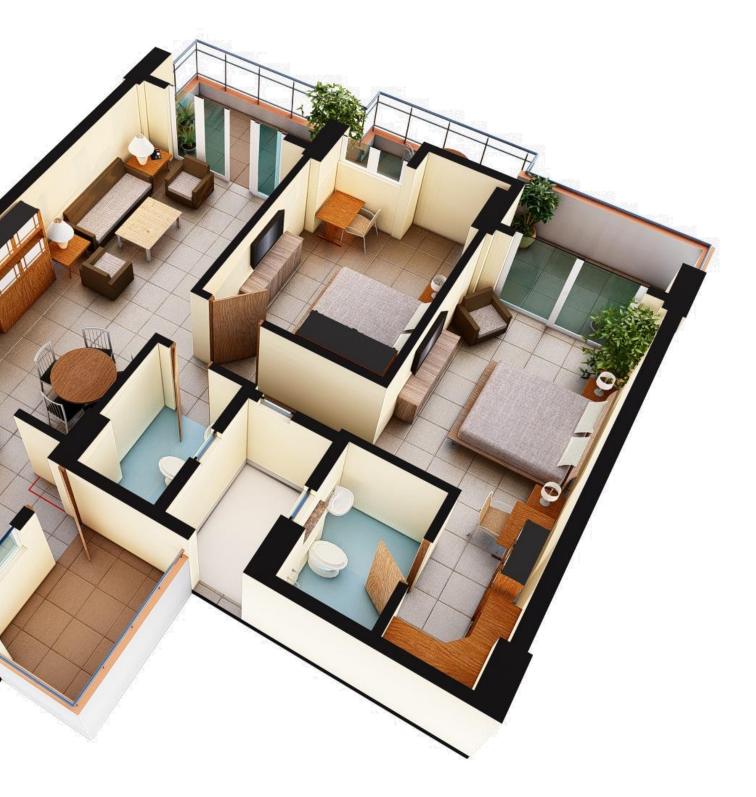

# **2 BHK HOMES** 1 COVERED CAR PARKING SPACE

CARPET AREA of Corner Unit (As per RERA) = 81.43 sq.m. CARPET AREA of Middle Unit (As per RERA) = 80.90 sq.m.