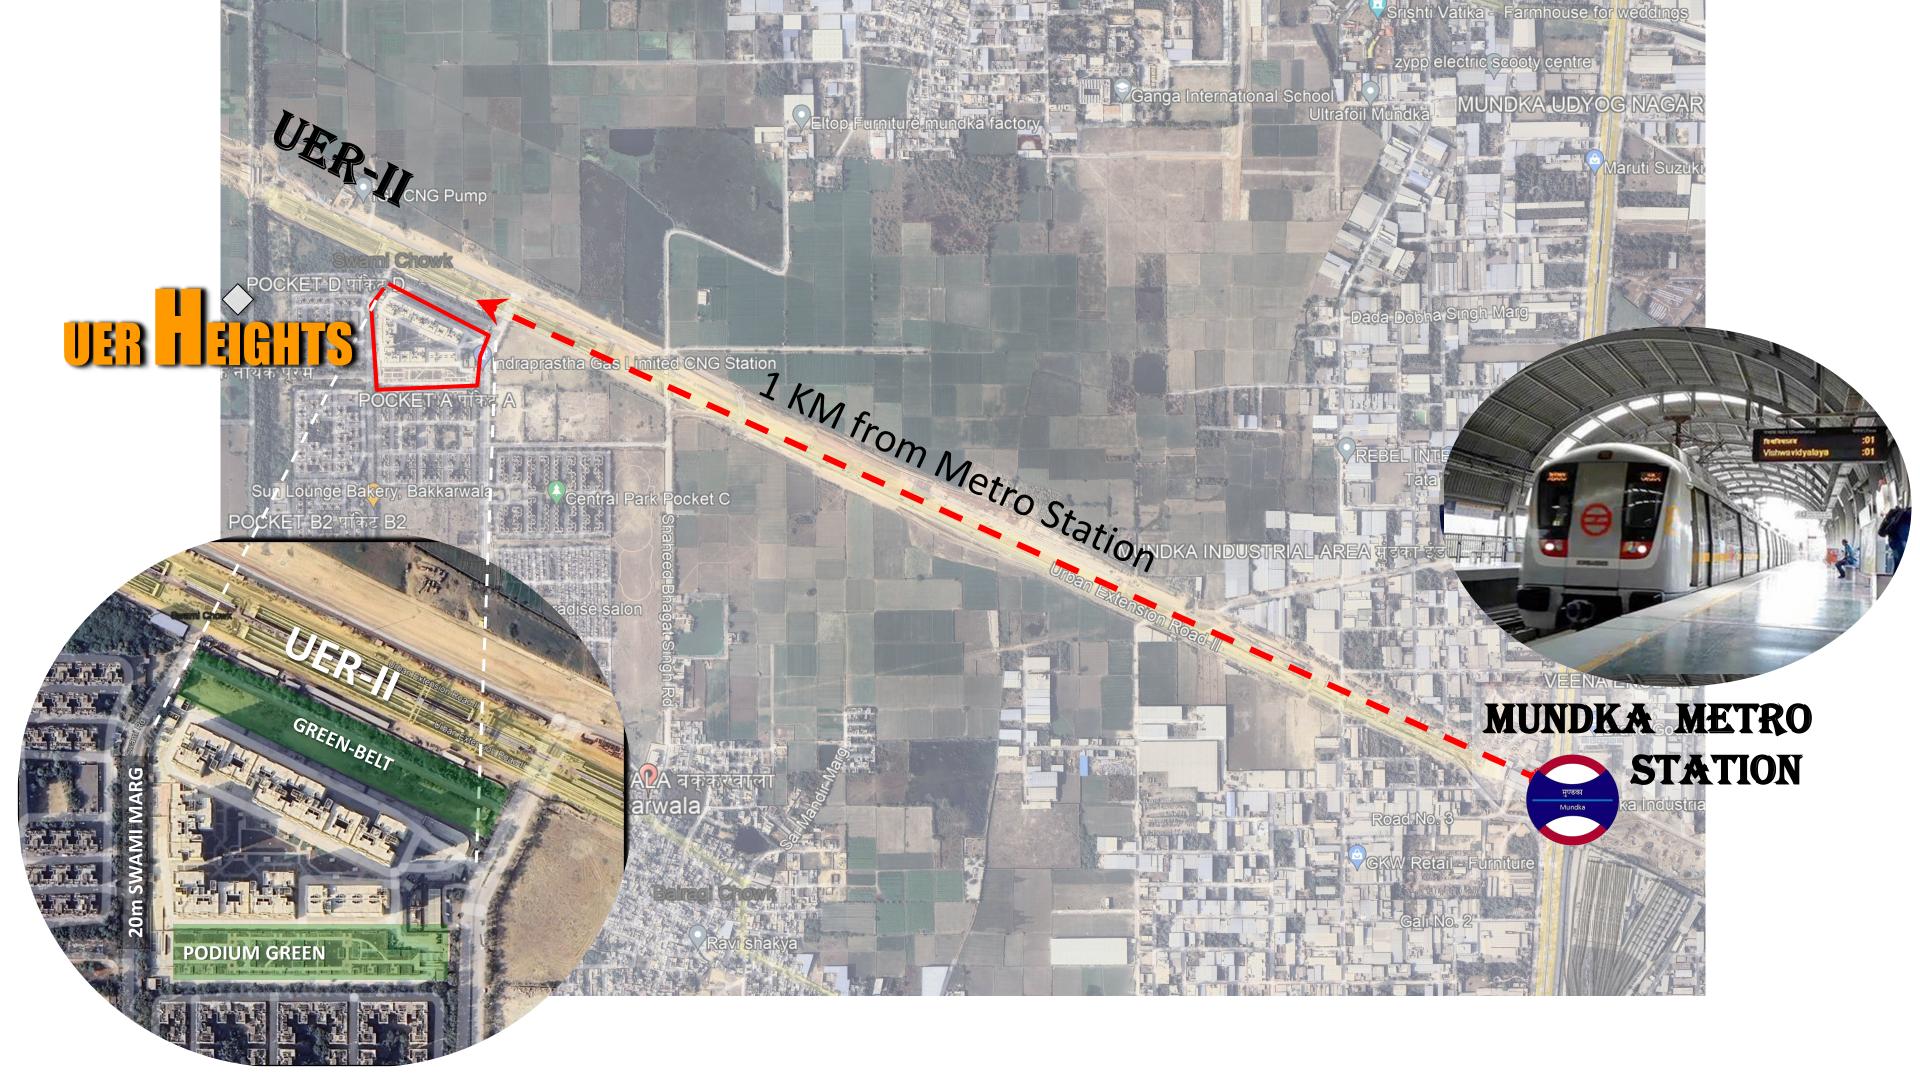

# AT LOKNAYAKPURAM, BAKKARWALA

**Ready To Move Homes.... Gated Group Housing 2 BHK with covered Parking Convenient Shopping** Large Central Green Walking Tracks **Jogging Tracks** 