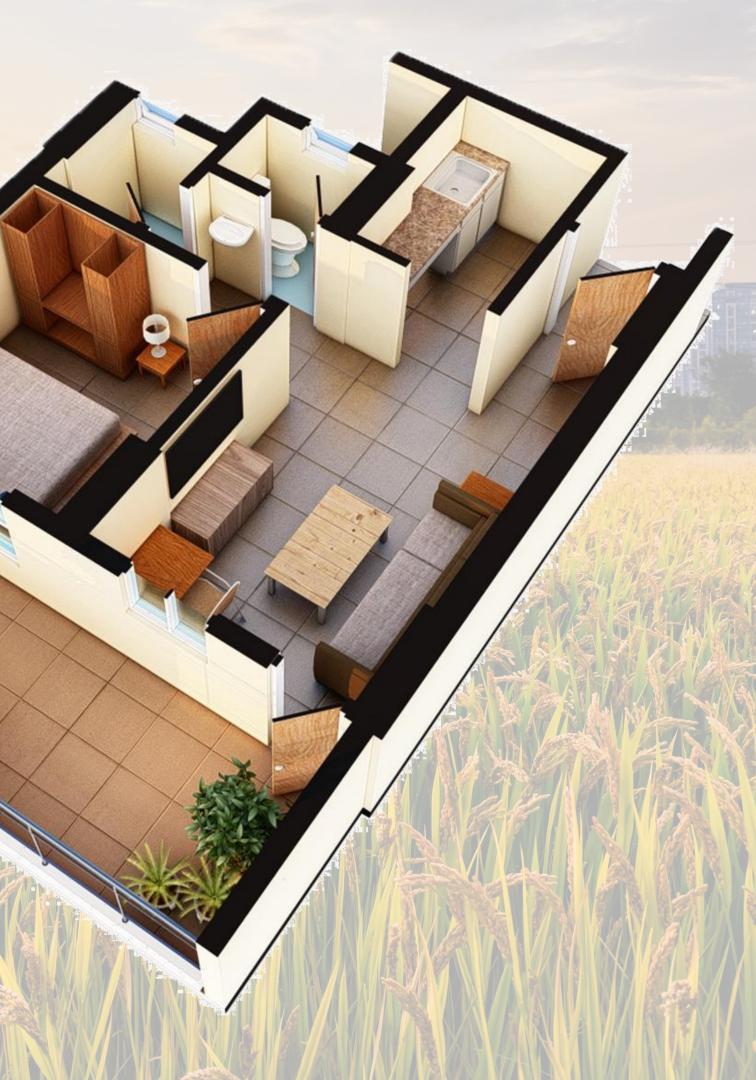

# **2 BHK HOMES** 1 COVERED CAR PARKING SPACE

CARPET AREA of Corner Unit (As per RERA) = 81.43 sq.m. CARPET AREA of Middle Unit (As per RERA) = 80.90 sq.m.