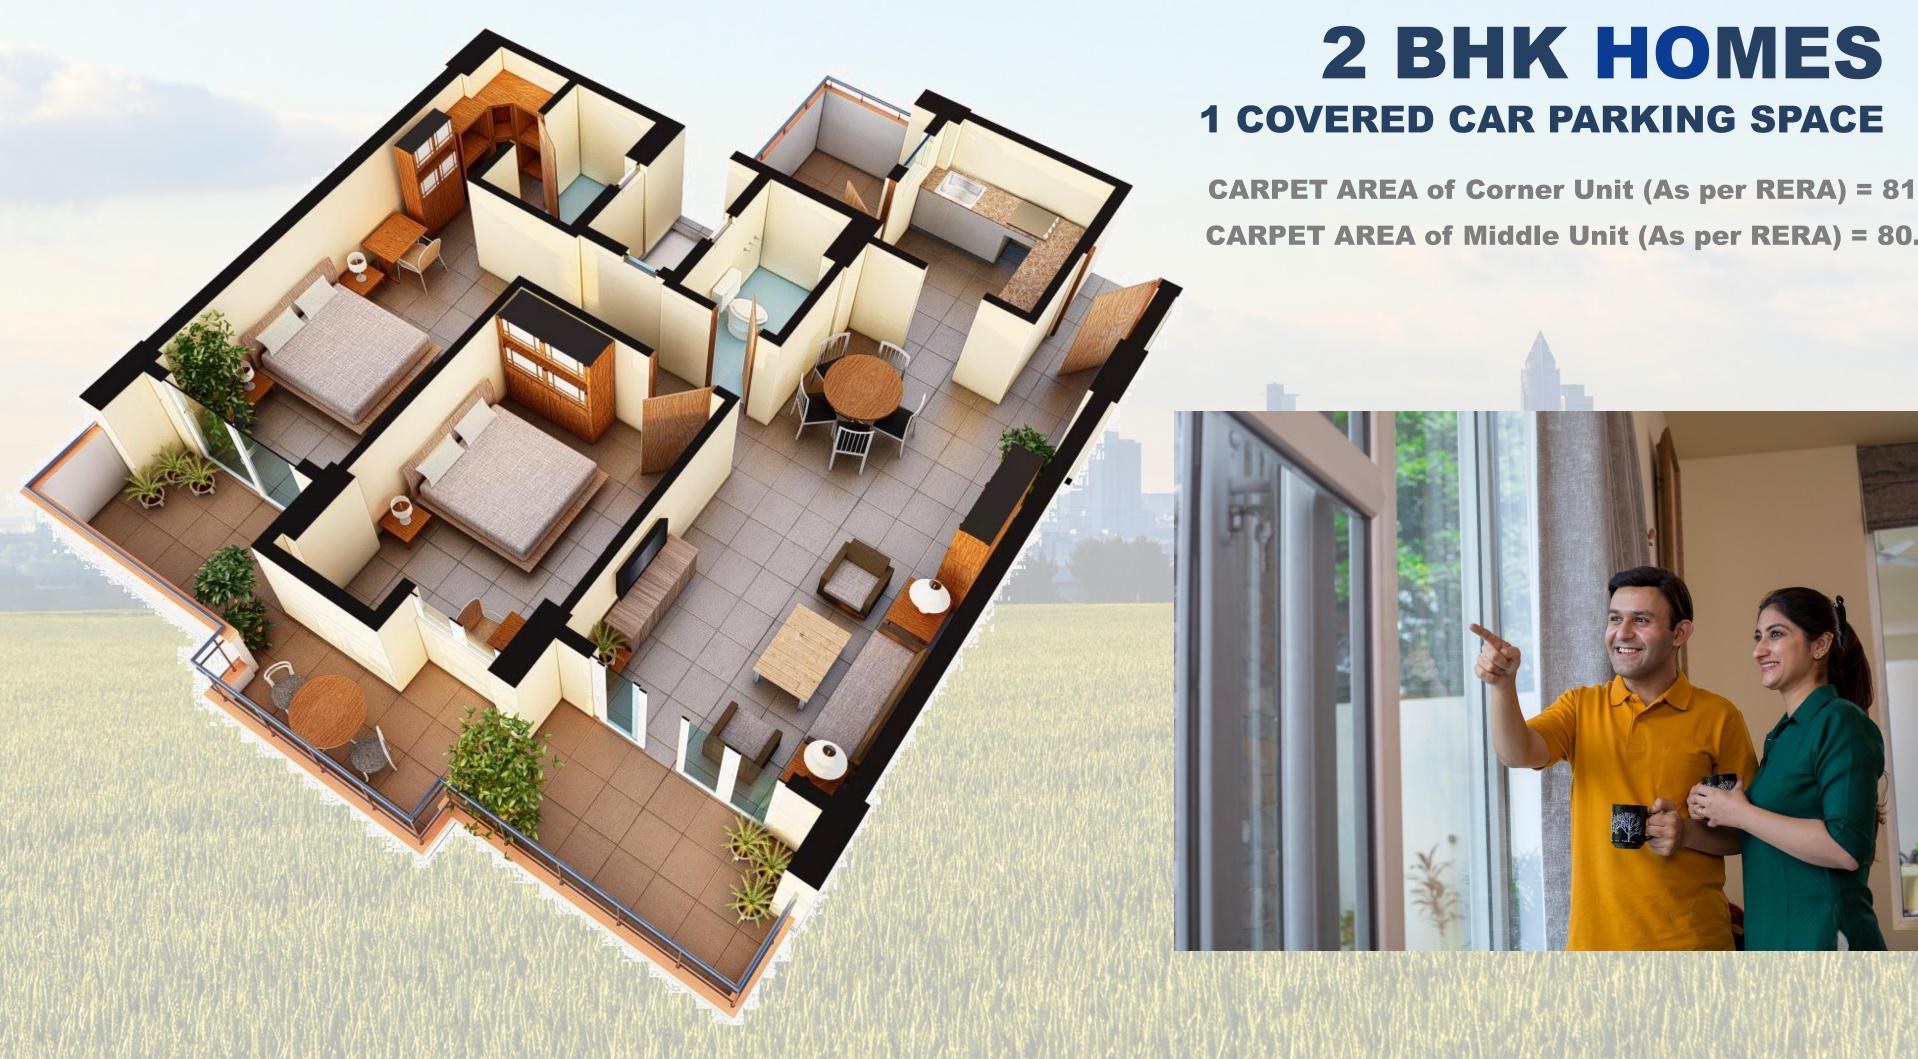

# **2 BHK HOMES** 1 COVERED CAR PARKING SPACE

CARPET AREA of Corner Unit (As per RERA) = 81.43 sq.m. CARPET AREA of Middle Unit (As per RERA) = 80.90 sq.m.