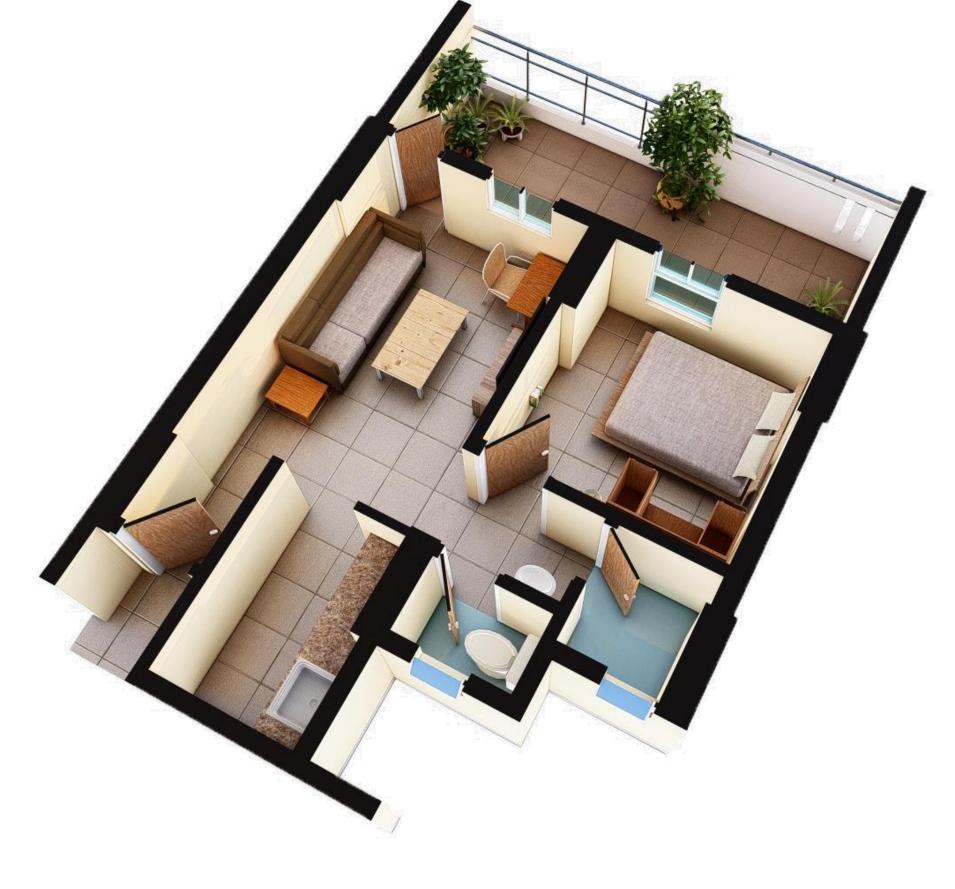

# **2 BHK HOMES** 1 COVERED CAR PARKING SPACE

CARPET AREA of Corner Unit (As per RERA) = 81.43 sq.m. CARPET AREA of Middle Unit (As per RERA) = 80.90 sq.m.