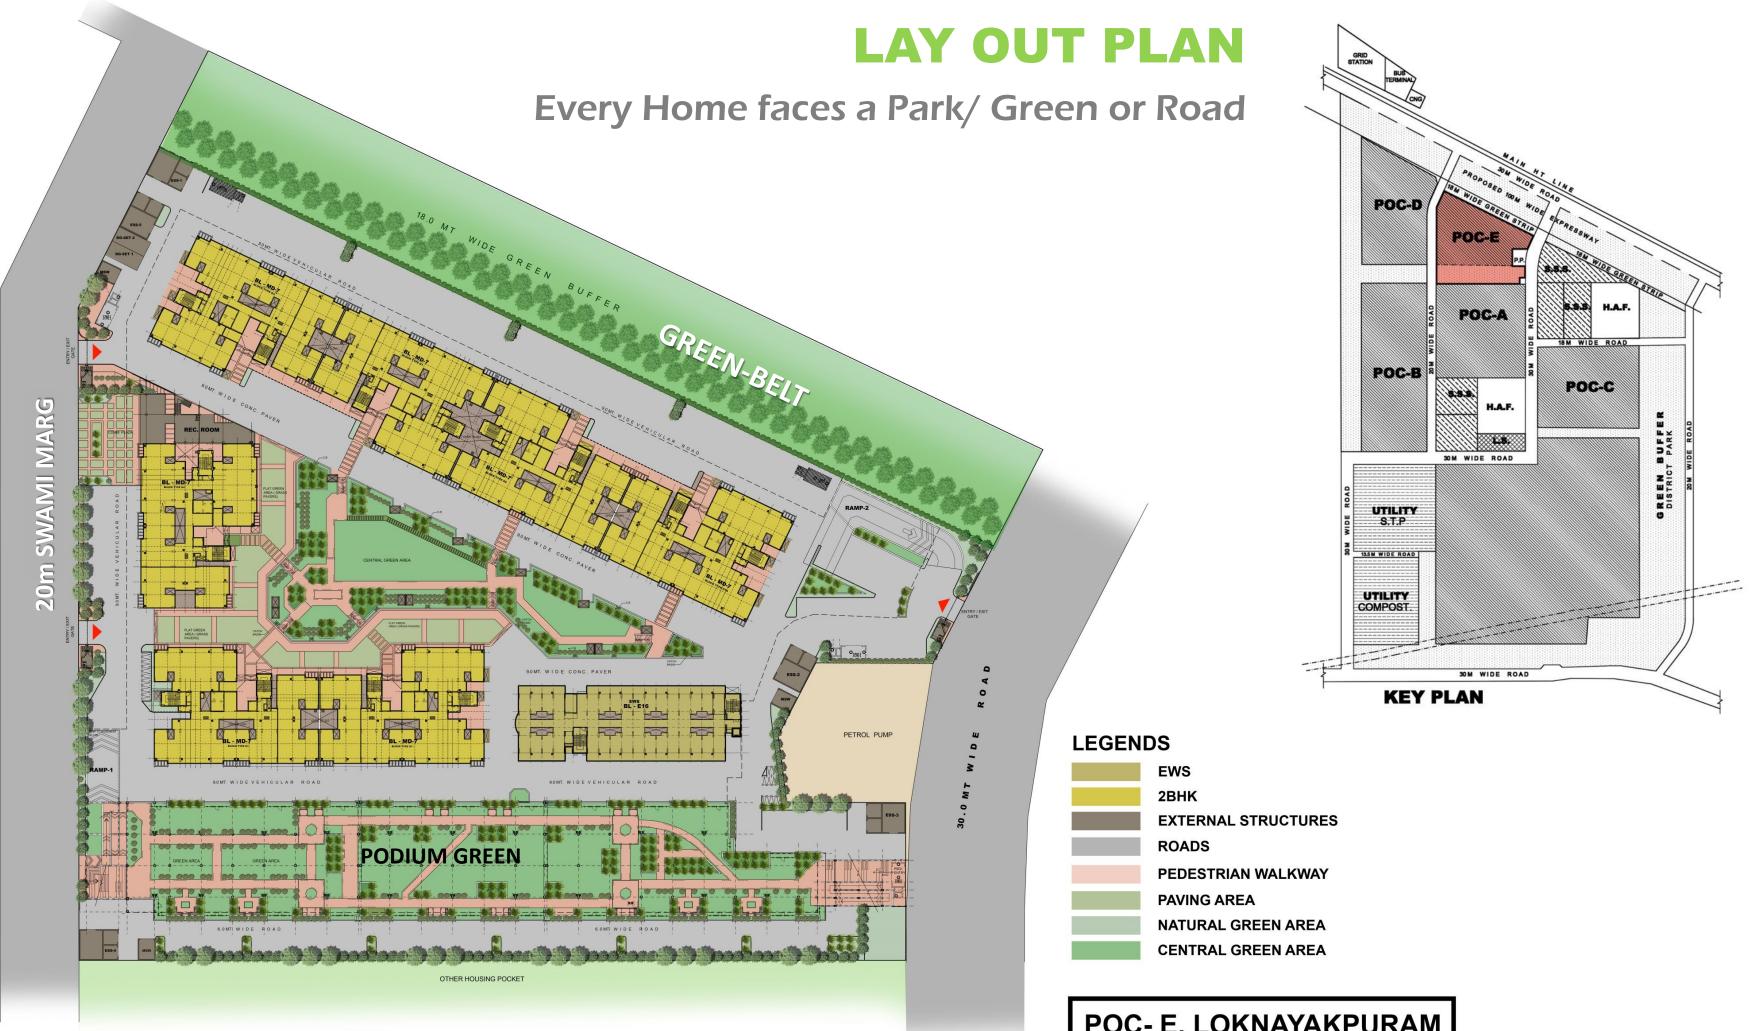

# AT LOKNAYAKPURAM, BAKKARWALA



**Ready To Move Homes.... Gated Group Housing 2 BHK with covered Parking Convenient Shopping** Large Central Green Walking Tracks **Jogging Tracks** 









# POC- E, LOKNAYAKPURAM



# **FLAT CATEGORIZATION PLAN**

# **Central Green facing Apartments**









# **2 BHK HOMES** 1 COVERED CAR PARKING SPACE

CARPET AREA of Corner Unit (As per RERA) = 81.43 sq.m. CARPET AREA of Middle Unit (As per RERA) = 80.90 sq.m.



# Homes for EV/S

CARPET AREA of Corner Unit (As per RERA) = 30.60 sq.m. CARPET AREA of Middle Unit (As per RERA) = 30.60 sq.m.









# **CARPET AREA of Corner Unit (As per RERA) = 30.60 sq.m. CARPET AREA of Middle Unit (As per RERA) = 30.60 sq.m.**



# **External Finishes:**

10111

Public Areas: Granite Stone for MIG & Kota stone for EWS

Lift lobbies: Granite stone for MIG & Kota stone for EW/S

Community Rooms: vitrified tiles and Granite Stone

Structural Safety features: Earthquake design: As per Codes



# **2 Bedro