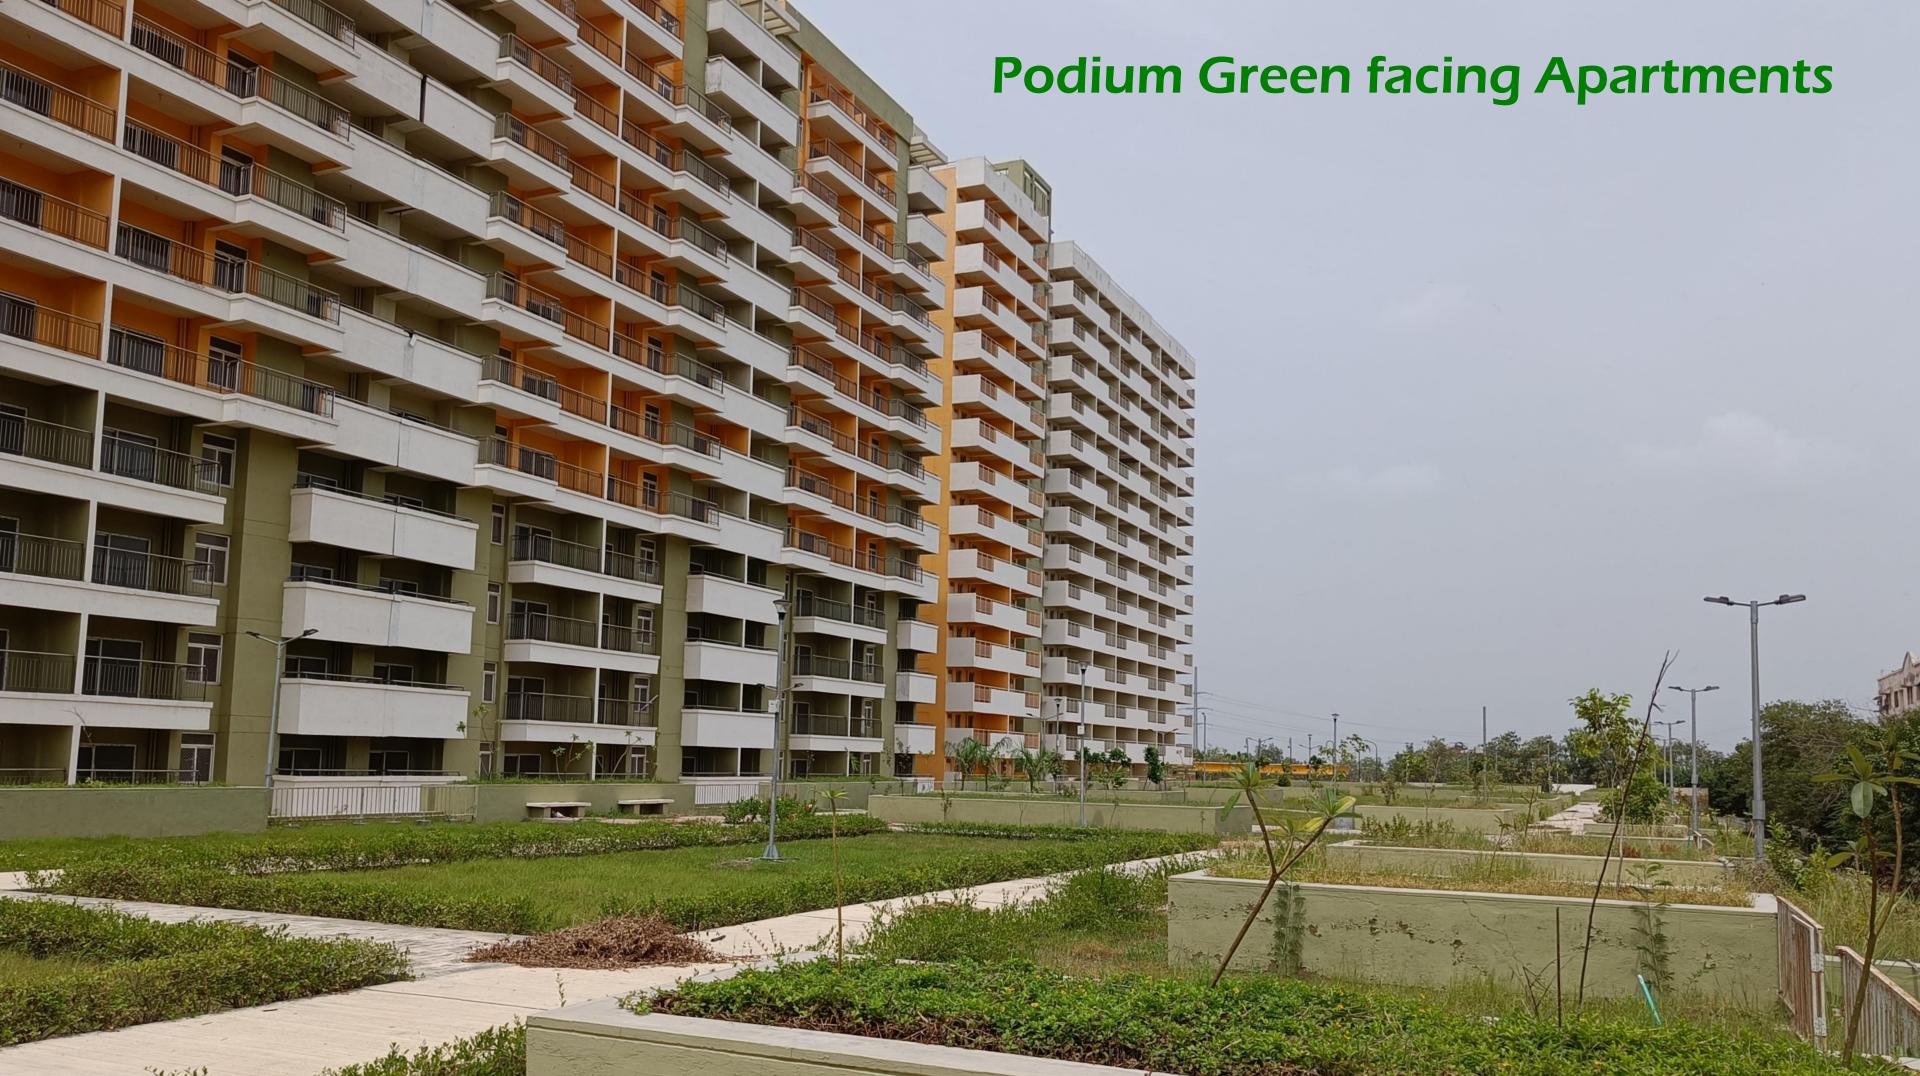

# AT LOKNAYAKPURAM, BAKKARWALA



**Ready To Move Homes.... Gated Group Housing 2 BHK with covered Parking Convenient Shopping** Large Central Green Walking Tracks **Jogging Tracks** 









# POC- E, LOKNAYAKPURAM



# **FLAT CATEGORIZATION PLAN**

# **Central Green facing Apartments**









# **2 BHK HOMES** 1 COVERED CAR PARKING SPACE

CARPET AREA of Corner Unit (As per RERA) = 81.43 sq.m. CARPET AREA of Middle Unit (As per RERA) = 80.90 sq.m.



# Homes for EV/S

CARPET AREA of Corner Unit (As per RERA) = 30.60 sq.m. CARPET AREA of Middle Unit (As per RERA) = 30.60 sq.m.









# **CARPET AREA of Corner Unit (As per RERA) = 30.60 sq.m. CARPET AREA of Middle Unit (As per RERA) = 30.60 sq.m.**



# **External Finishes:**

10111

Public Areas: Granite Stone for MIG & Kota stone for EWS

Lift lobbies: Granite stone for MIG & Kota stone for EW/S

Community Rooms: vitrified tiles and Granite Stone

Structural Safety features: Earthquake design: As per Codes



# **2 Bedroom Units:**

Vitrified tiles, Acrylic emulsion paint kitchen slab of ruby red granite stone Vitrified