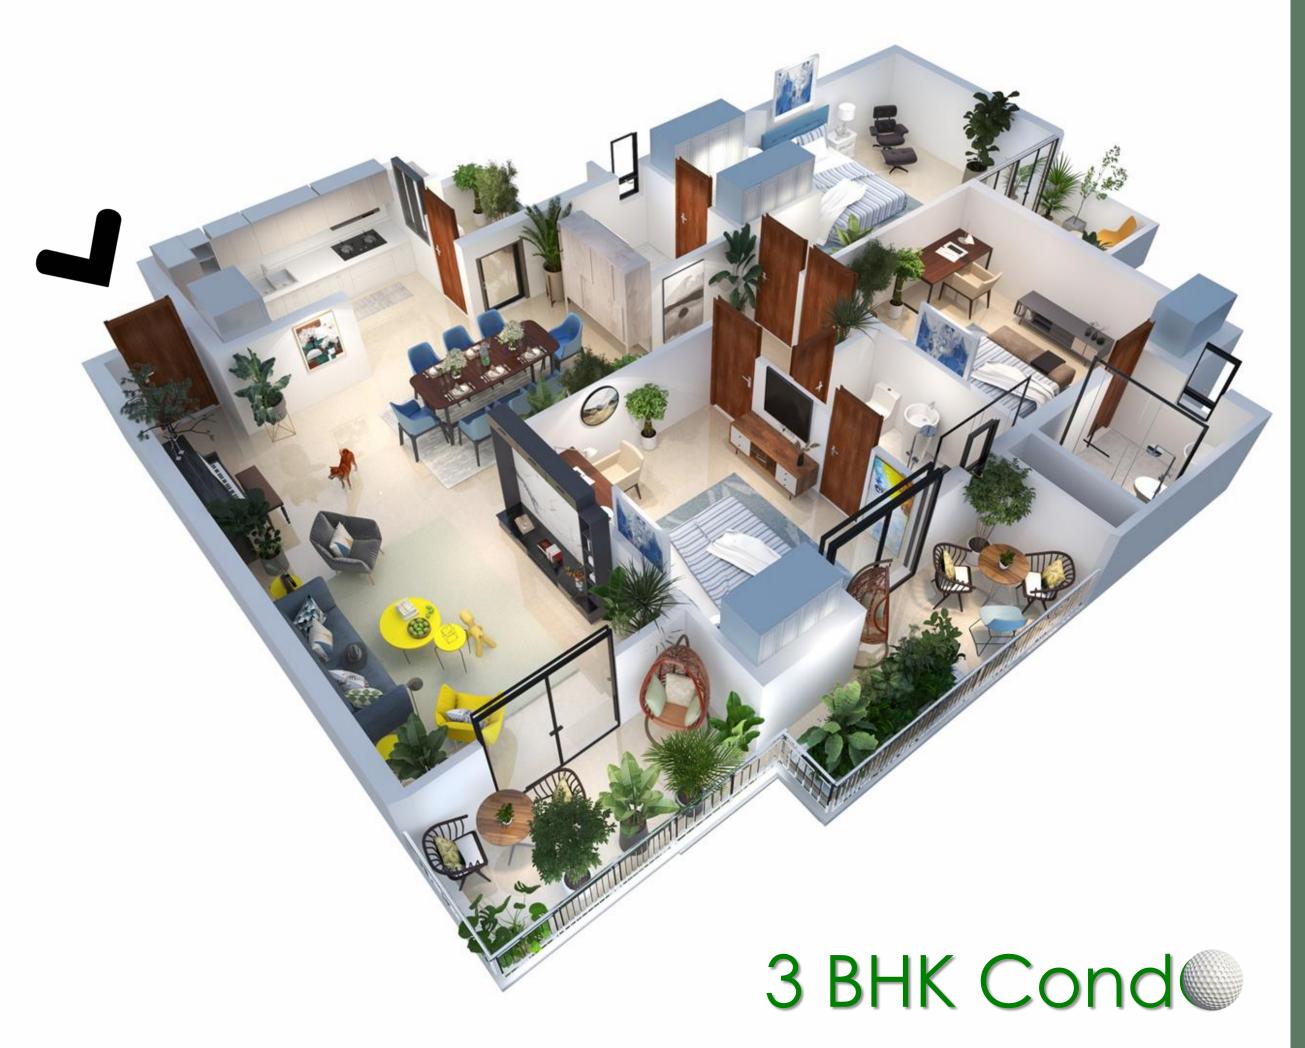

# 3 BHK Cond

TYPE 1: & 2

Carpet Area = 119.141 Sqm

1 Car Parking Space included

**TYPE** 3:

Carpet Area = 120.005 Sqm 1 Car Parking Space included

\*Furniture is not included with the Flat