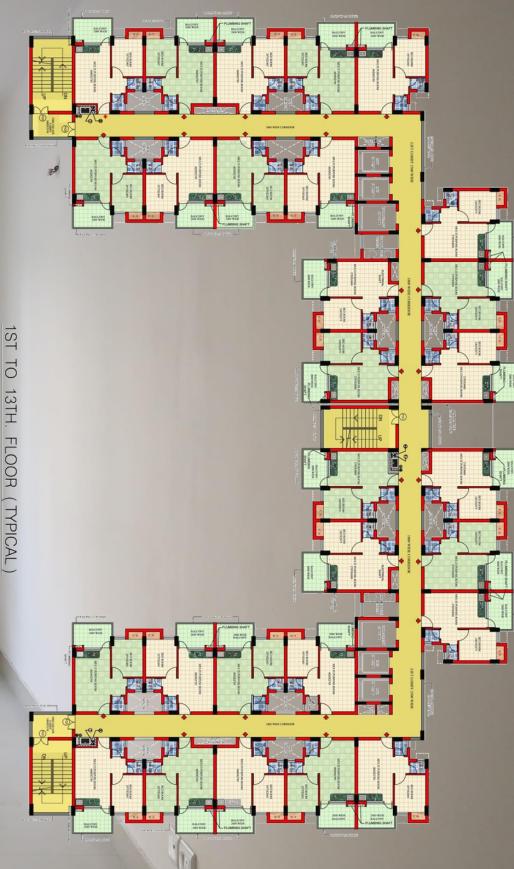

Dwarka Sector 19B Facing India's longest Golf Course

Yashobhoomi - 1.5 km IGI Airport - 4 km Nearest Metro Dwarka Sec-10 @ 3 km Phase-4 Metro: Dhul Siras Station @ 400m

LEGEND:

FIRST TO 11TH. FLOOR PLAN (TYPICAL)

\*Furniture is not included with the Flat

Upper level (13<sup>th</sup> floor) with private Terrace

Lower level (12<sup>th</sup> floor)

Carpet Area = 248.336 Sq.m 2 Car Parking Spaces included 14 Penth Uses