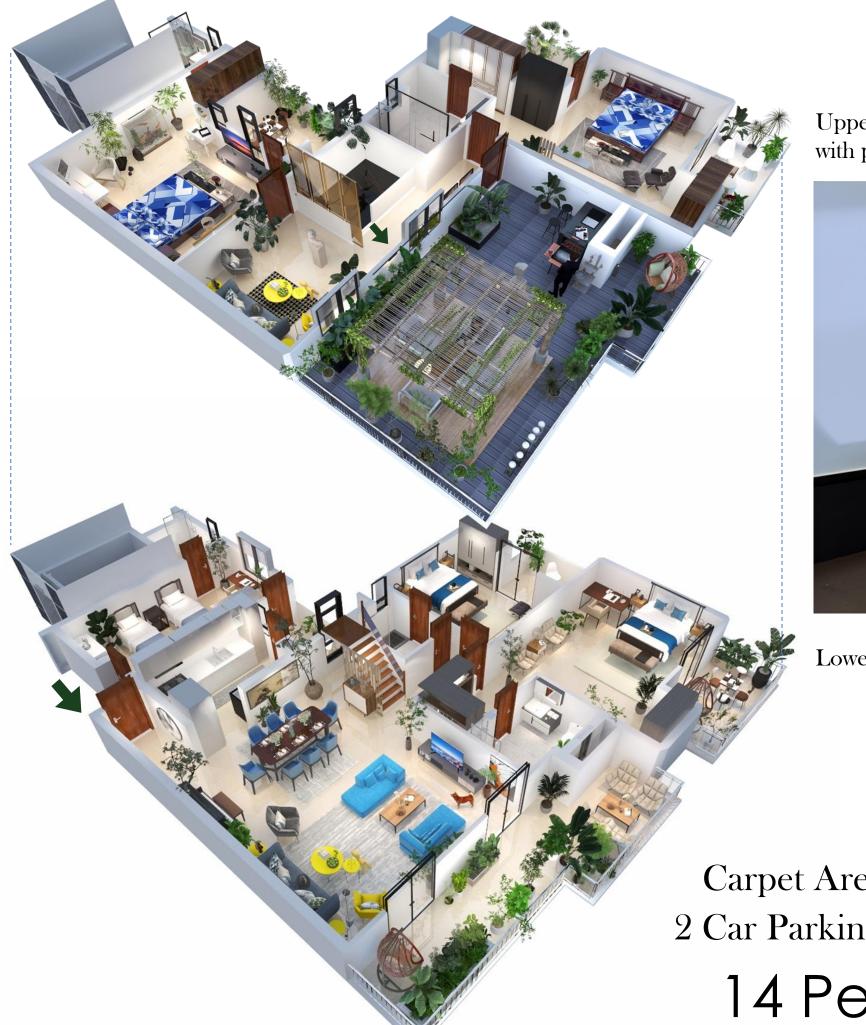

\*Furniture is not included with the Flat

Upper level (13<sup>th</sup> floor) with private Terrace

Lower level (12<sup>th</sup> floor)

Carpet Area = 248.336 Sq.m 2 Car Parking Spaces included 14 Penth Uses

## Penth use

5 BHK with Private Terrace
(Lower Floor)

## Penth use

5 BHK with Private Terrace
(Upper Floor)