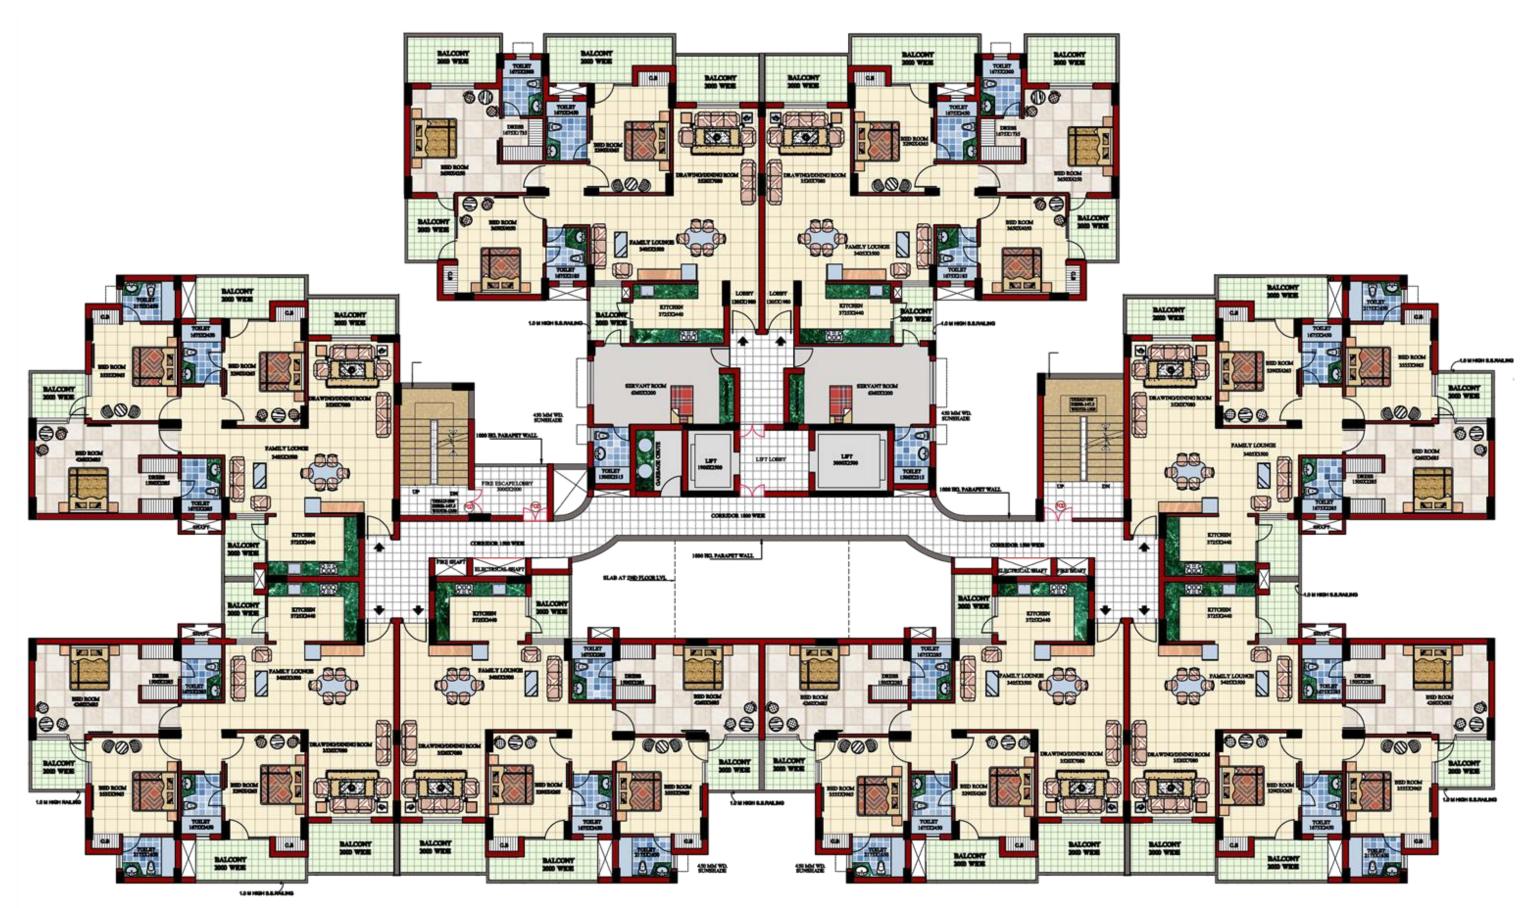

Dwarka Sector 19B Facing India's longest Golf Course

Yashobhoomi - 1.5 km IGI Airport - 4 km Nearest Metro Dwarka Sec-10 @ 3 km Phase-4 Metro: Dhul Siras Station @ 400m

LEGEND:

FIRST TO 11TH. FLOOR PLAN (TYPICAL)