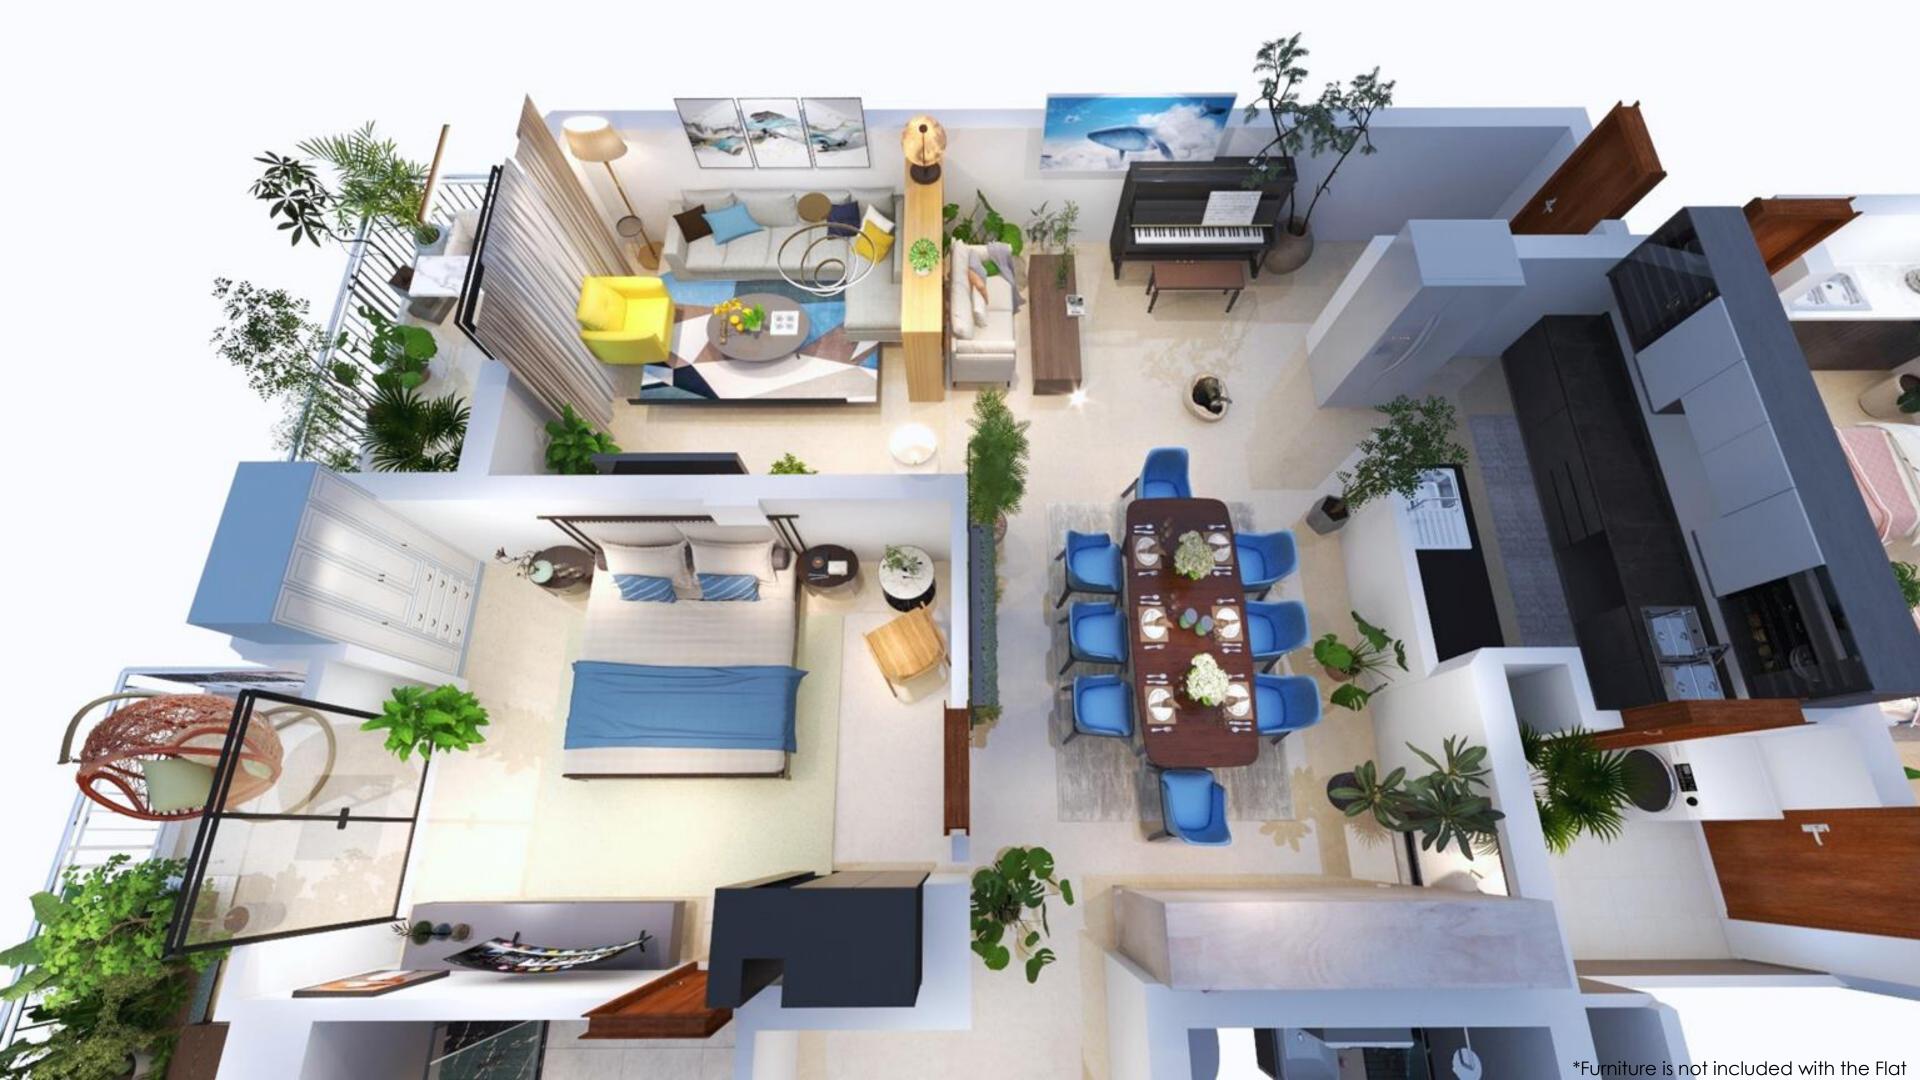

# 3 BHK Cond

TYPE 1: & 2

Carpet Area = 119.141 Sqm

1 Car Parking Space included

**TYPE** 3:

Carpet Area = 120.005 Sqm 1 Car Parking Space included

\*Furniture is not included with the Flat