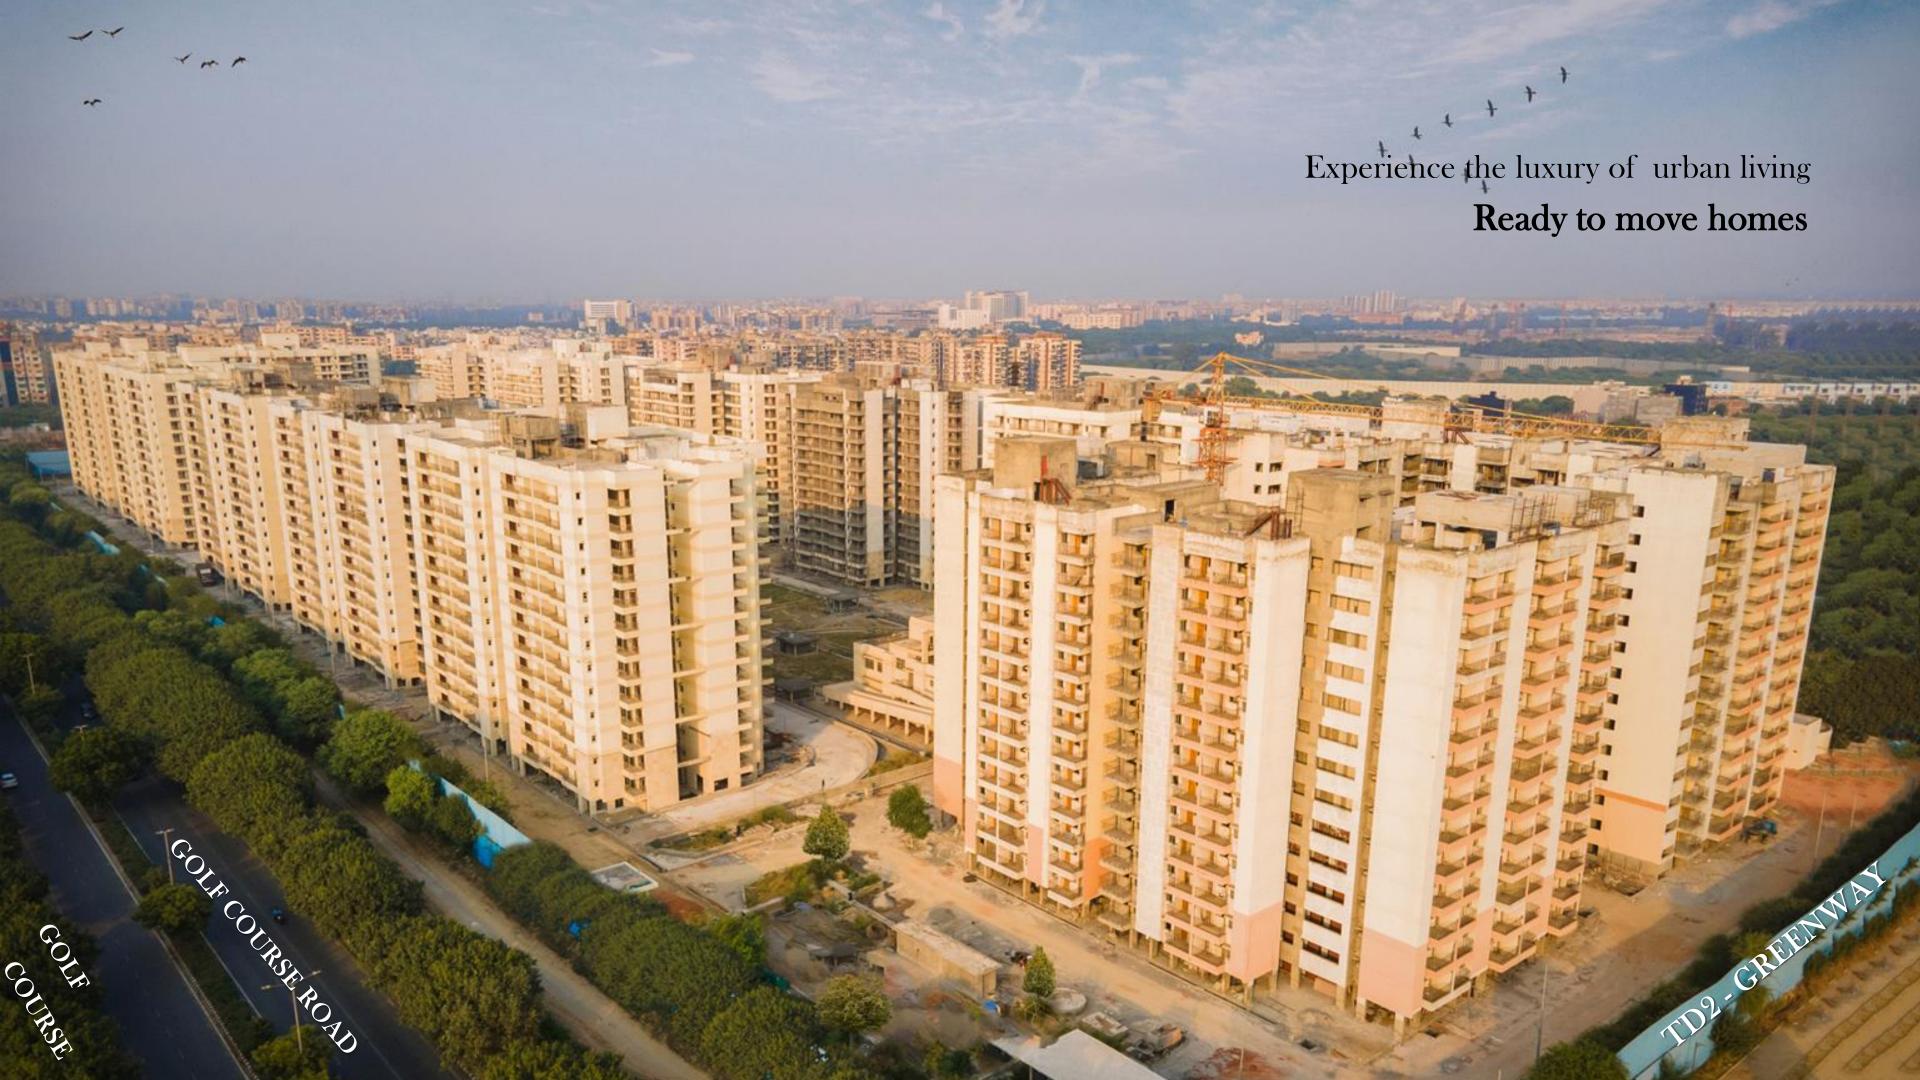

Dwarka Sector 19B Facing India's longest Golf Course

Yashobhoomi - 1.5 km IGI Airport - 4 km Nearest Metro Dwarka Sec-10 @ 3 km Phase-4 Metro: Dhul Siras Station @ 400m

LEGEND:

FIRST TO 11TH. FLOOR PLAN (TYPICAL)