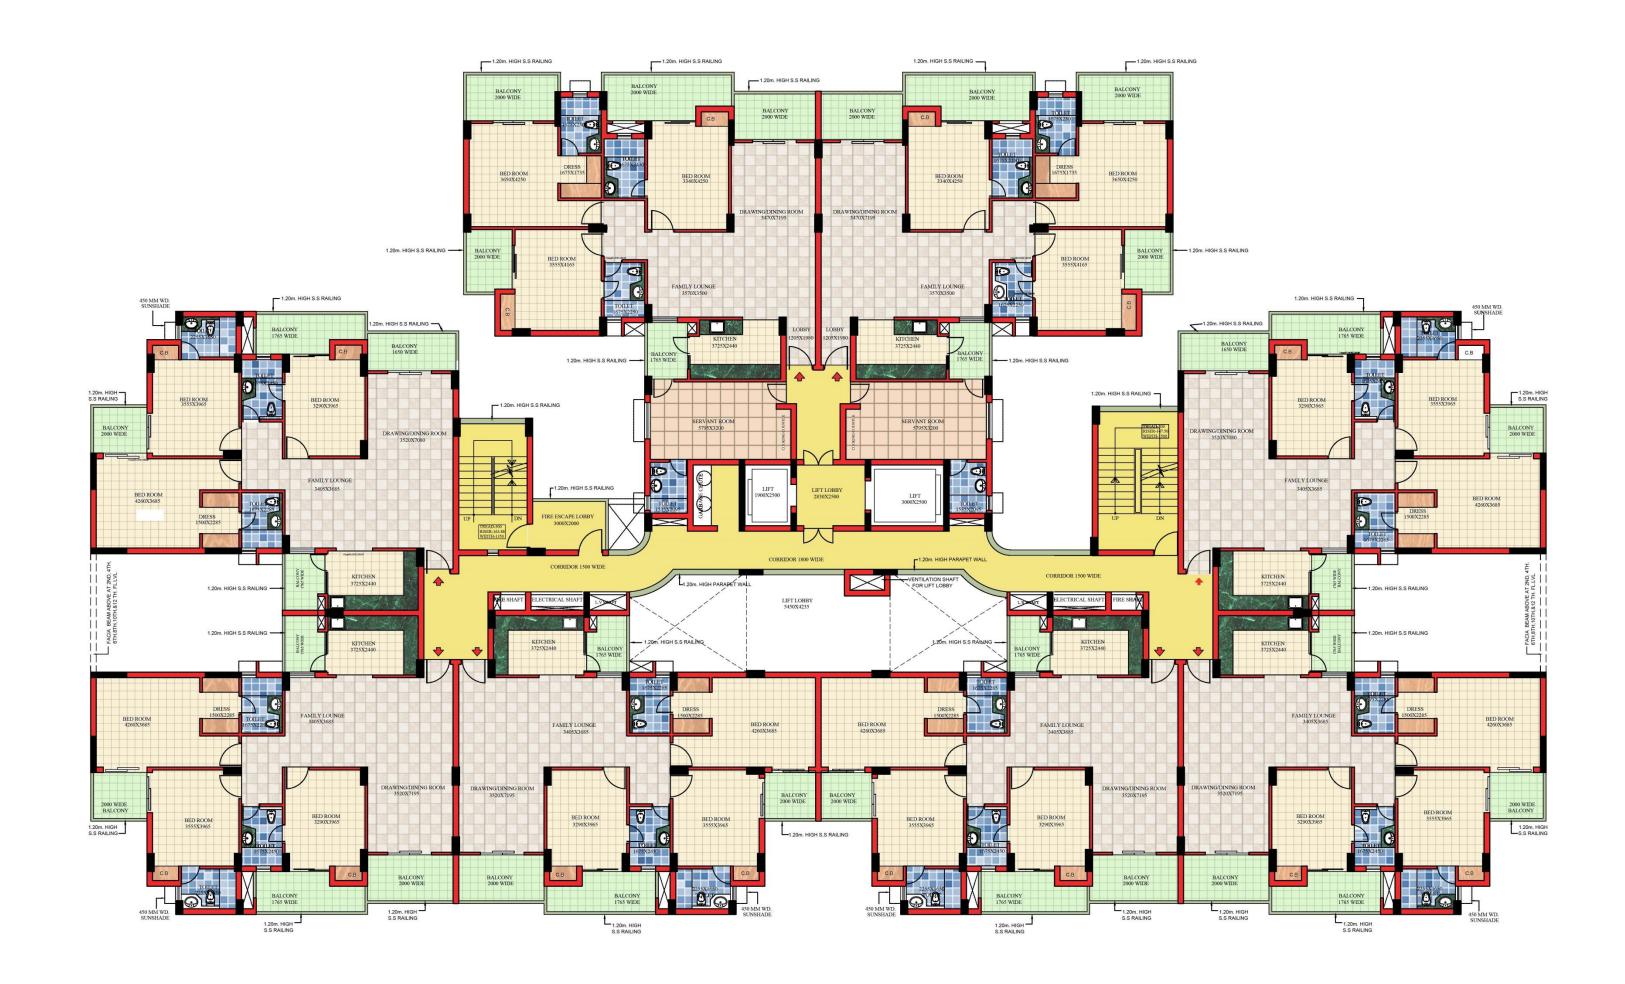

Dwarka Sector 19B Facing India's longest Golf Course

Yashobhoomi - 1.5 km IGI Airport - 4 km Nearest Metro Dwarka Sec-10 @ 3 km Phase-4 Metro: Dhul Siras Station @ 400m

LEGEND:

FIRST TO 11TH. FLOOR PLAN (TYPICAL)