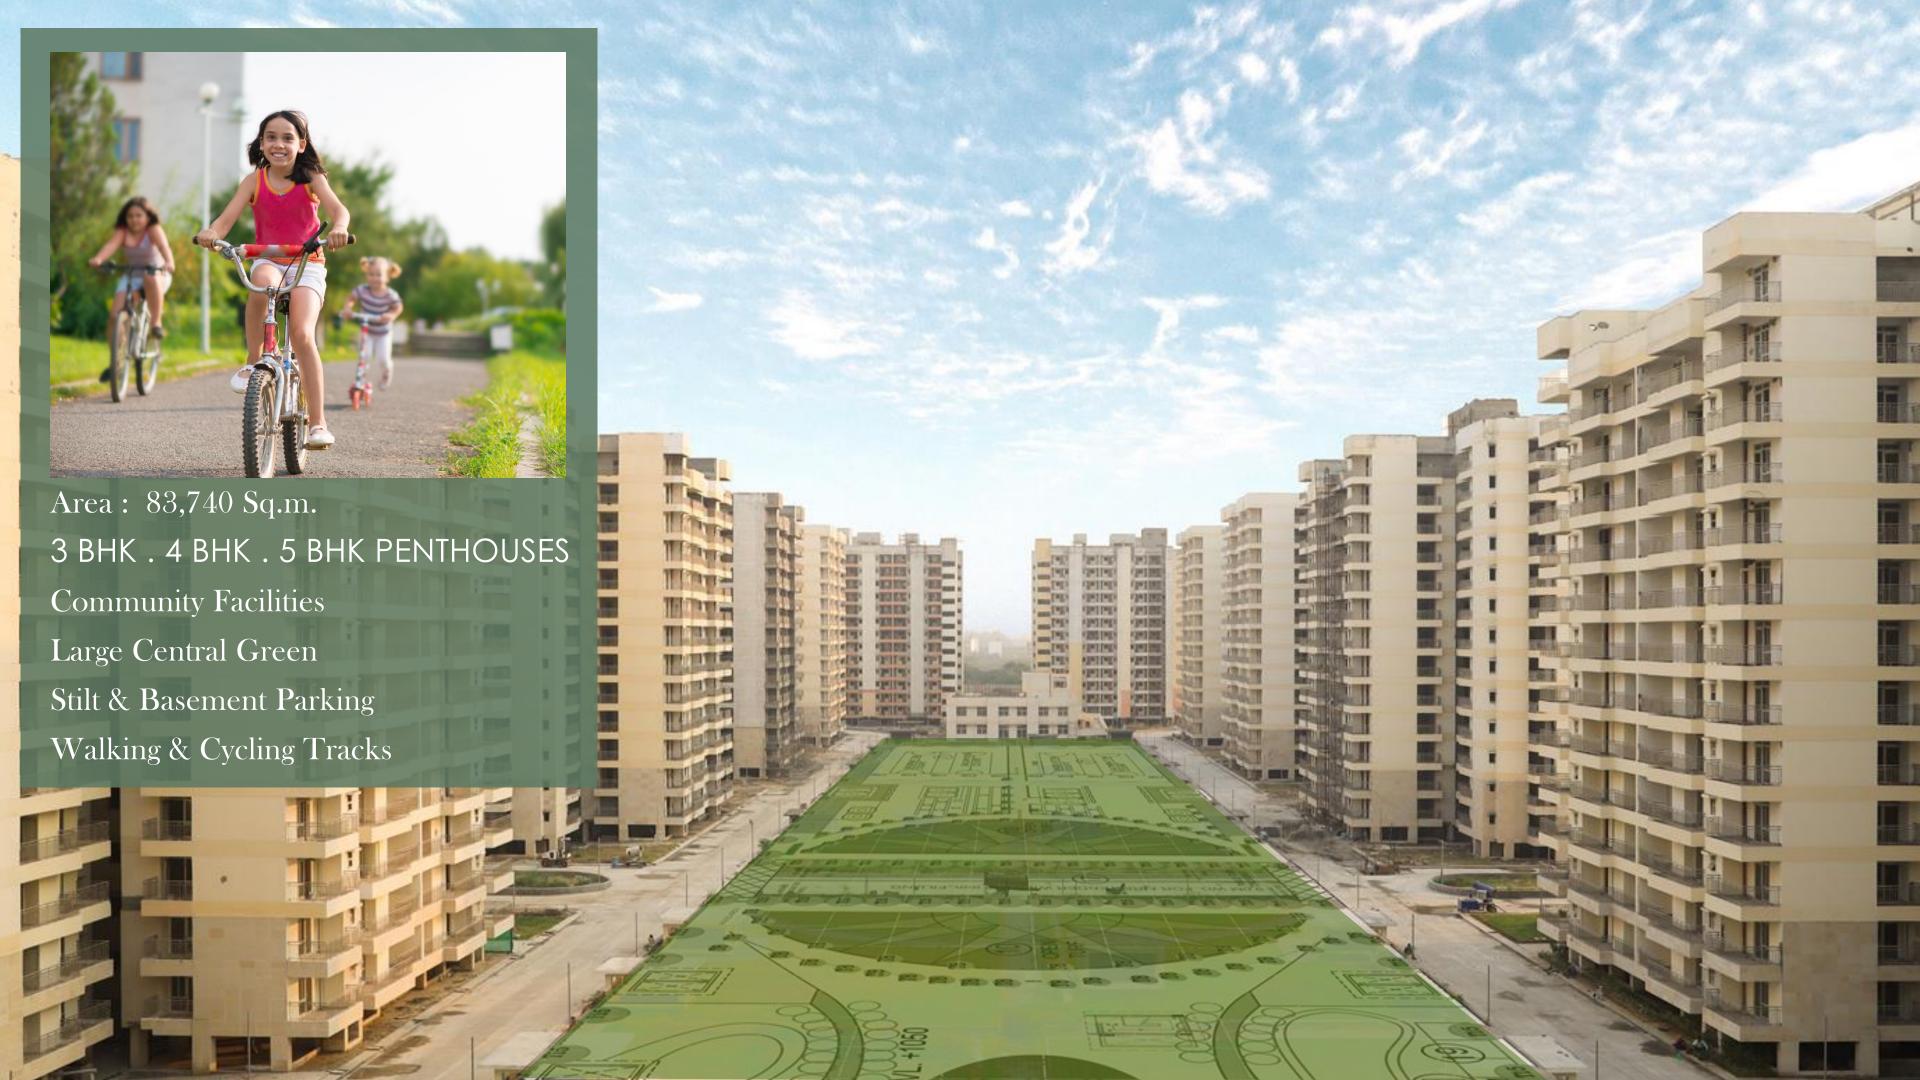

### Community Hall:

Internal flooring of vitrified tiles; Granite in Staircases and Corridors

Structural Safety features:

Earthquake design: As per Codes