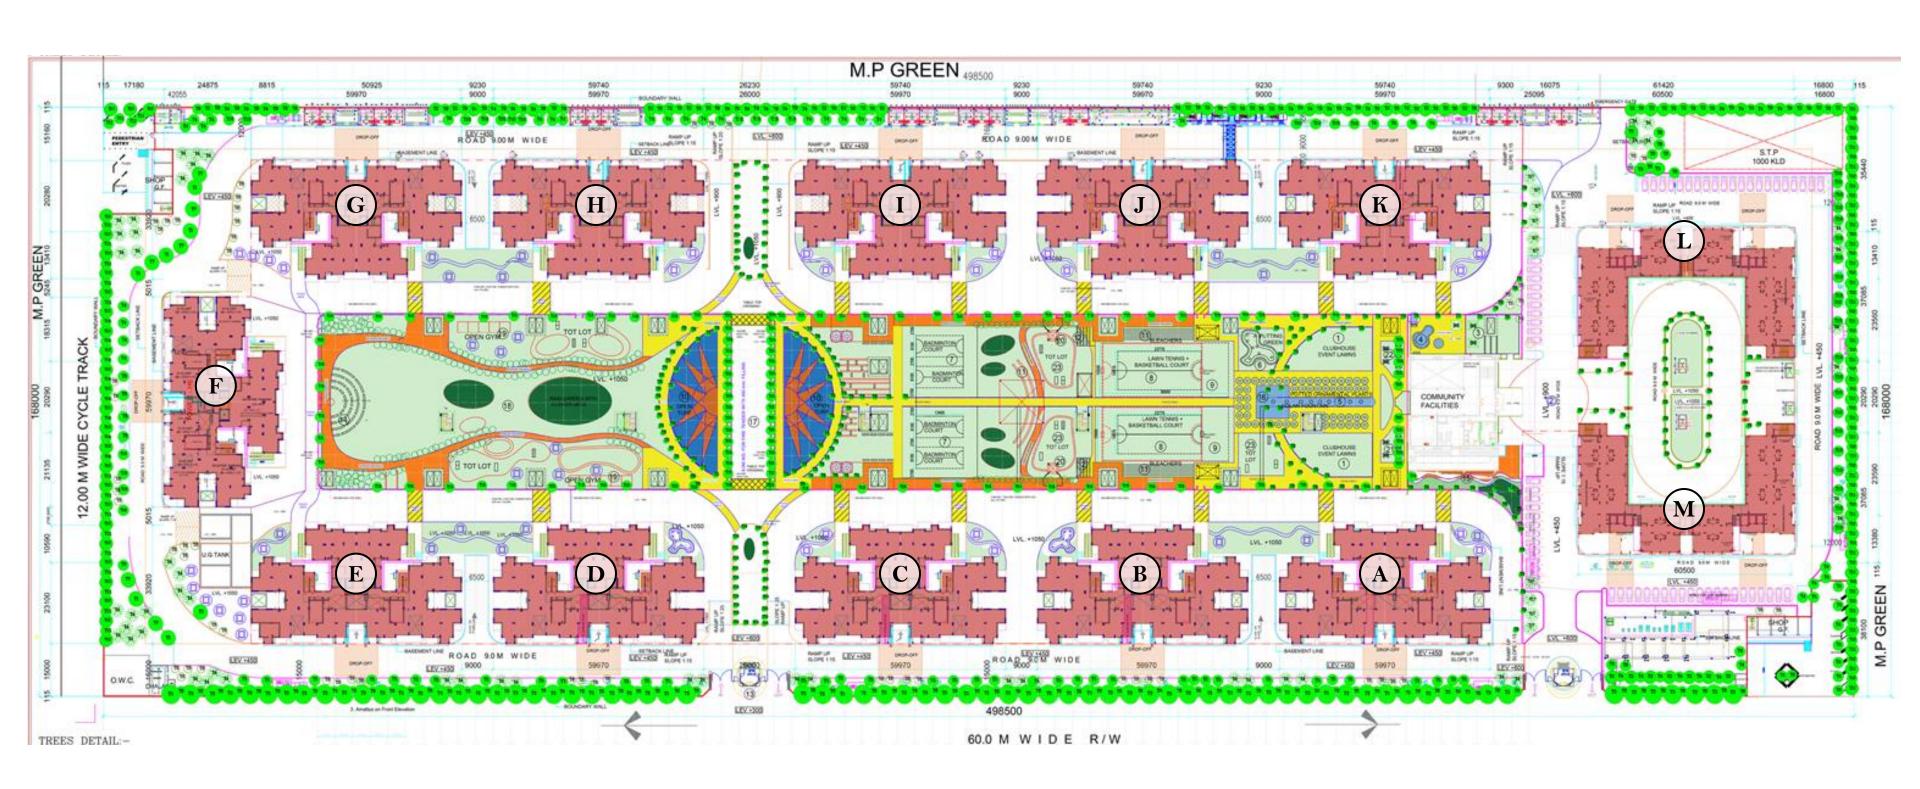

Dwarka Sector 19B Facing India's longest Golf Course

Yashobhoomi - 1.5 km IGI Airport - 4 km Nearest Metro Dwarka Sec-10 @ 3 km Phase-4 Metro: Dhul Siras Station @ 400m

LEGEND:

FIRST TO 11TH. FLOOR PLAN (TYPICAL)