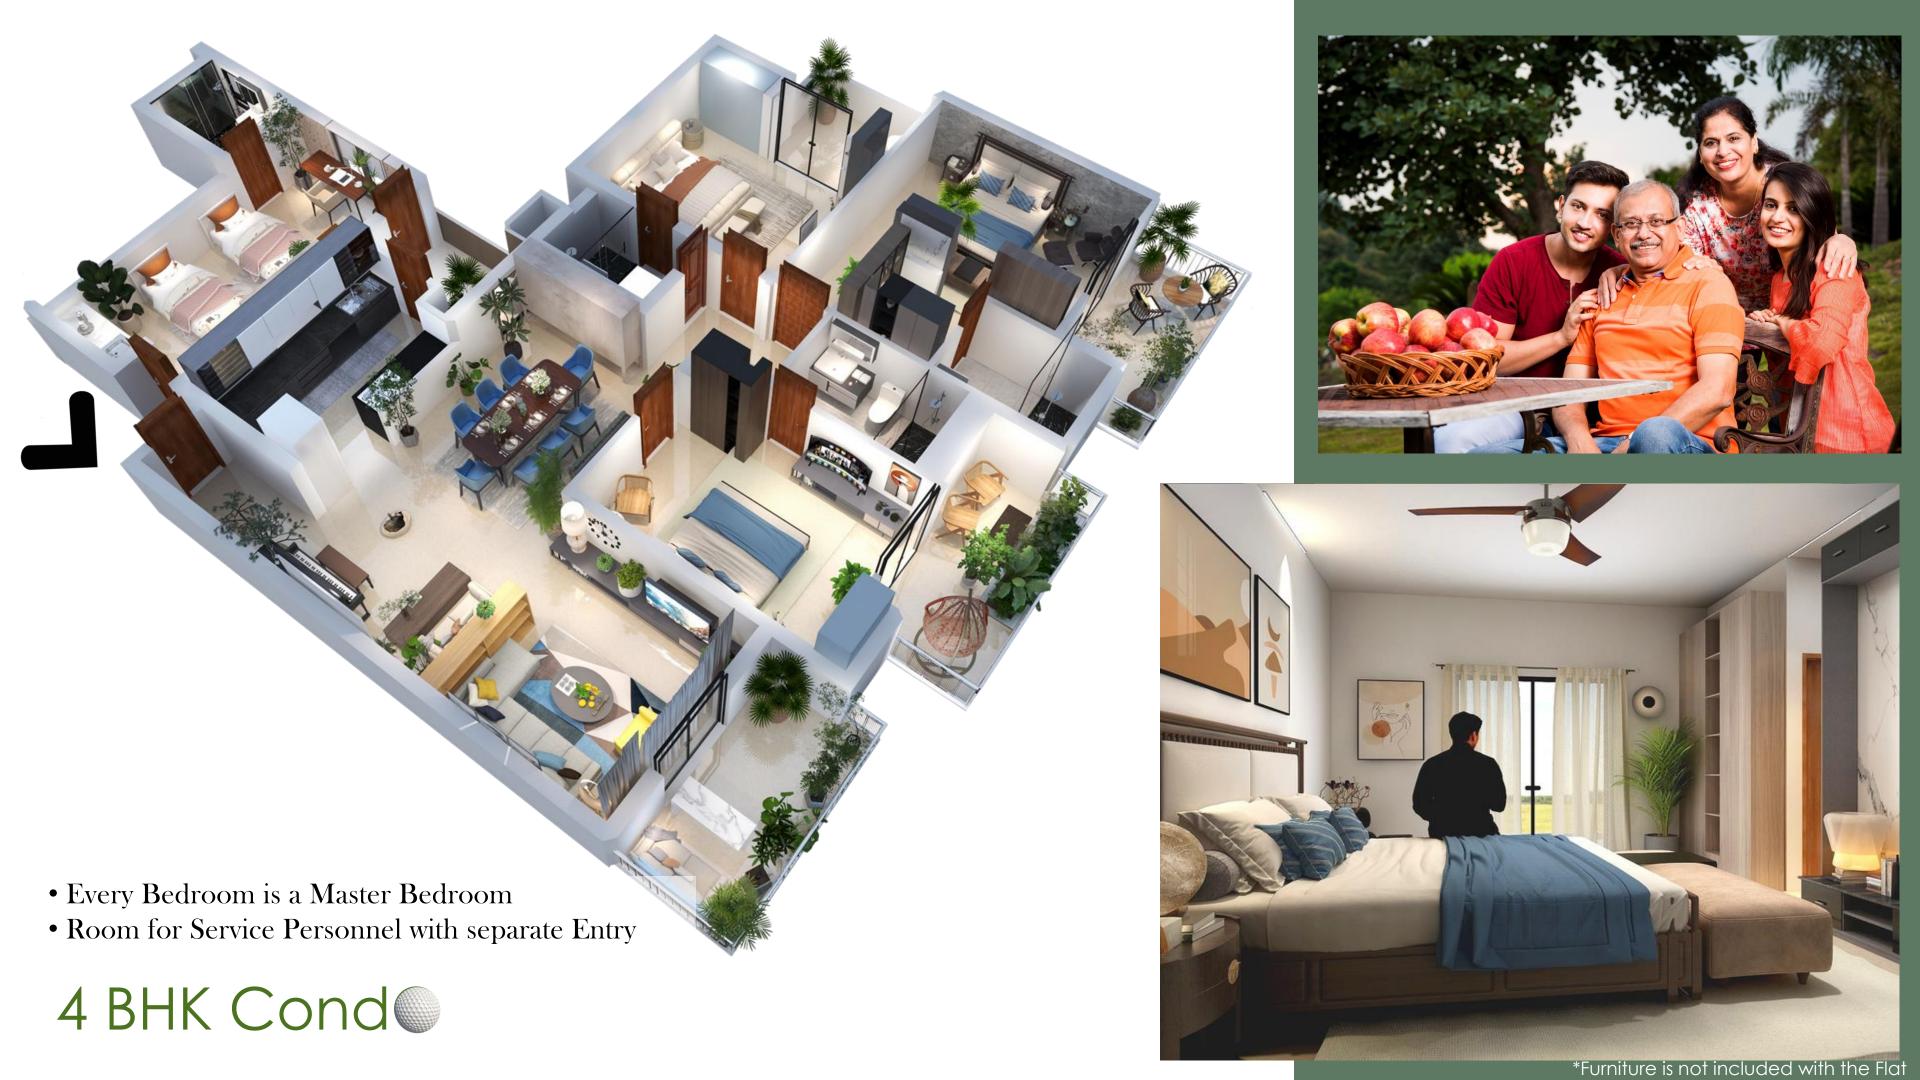

Dwarka Sector 19B Facing India's longest Golf Course

Yashobhoomi - 1.5 km IGI Airport - 4 km Nearest Metro Dwarka Sec-10 @ 3 km Phase-4 Metro: Dhul Siras Station @ 400m















LEGEND:













FIRST TO 11TH. FLOOR PLAN (TYPICAL)









\*Furniture is not included with the Flat

Upper level (13<sup>th</sup> floor) with private Terrace



Lower level (12<sup>th</sup> floor)

Carpet Area = 248.336 Sq.m 2 Car Parking Spaces included 14 Penth Uses



## Penth use

5 BHK with Private Terrace
(Lower Floor)



## Penth use

5 BHK with Private Terrace
(Upper Floor)











## 4 BHK Cond

Carpet Area = 141.847 Sqm 2 Car Parking Spaces included









# 3 BHK Cond

TYPE 1: & 2

Carpet Area = 119.141 Sqm

1 Car Parking Space included

**TYPE** 3:

Carpet Area = 120.005 Sqm 1 Car Parking Space included









\*Furniture is not included with the Flat







#### **External Finishes:**

Public Areas: Granite

Lift lobbies: Granite

### Community Hall:

Internal flooring of vitrified tiles; Granite in Staircases and Corridors

Structural Safety features:

Earthquake design: As per Codes

### 3, 4 & 5 Bedroom Units:

Kitchen: kitchen slab of black granite stone

Bedrooms: Vitrified tiles, Oil bound distemper.

Bathrooms: Ceramic tiles flooring, glazed wall

tile.

Balconies: Vitrified tiles, SS railing, Acrylic

paint on exterior walls

Doors: Wooden Flush door

Windows: Aluminum

Fittings and fixtures: CP fittings



### EWS Unit: