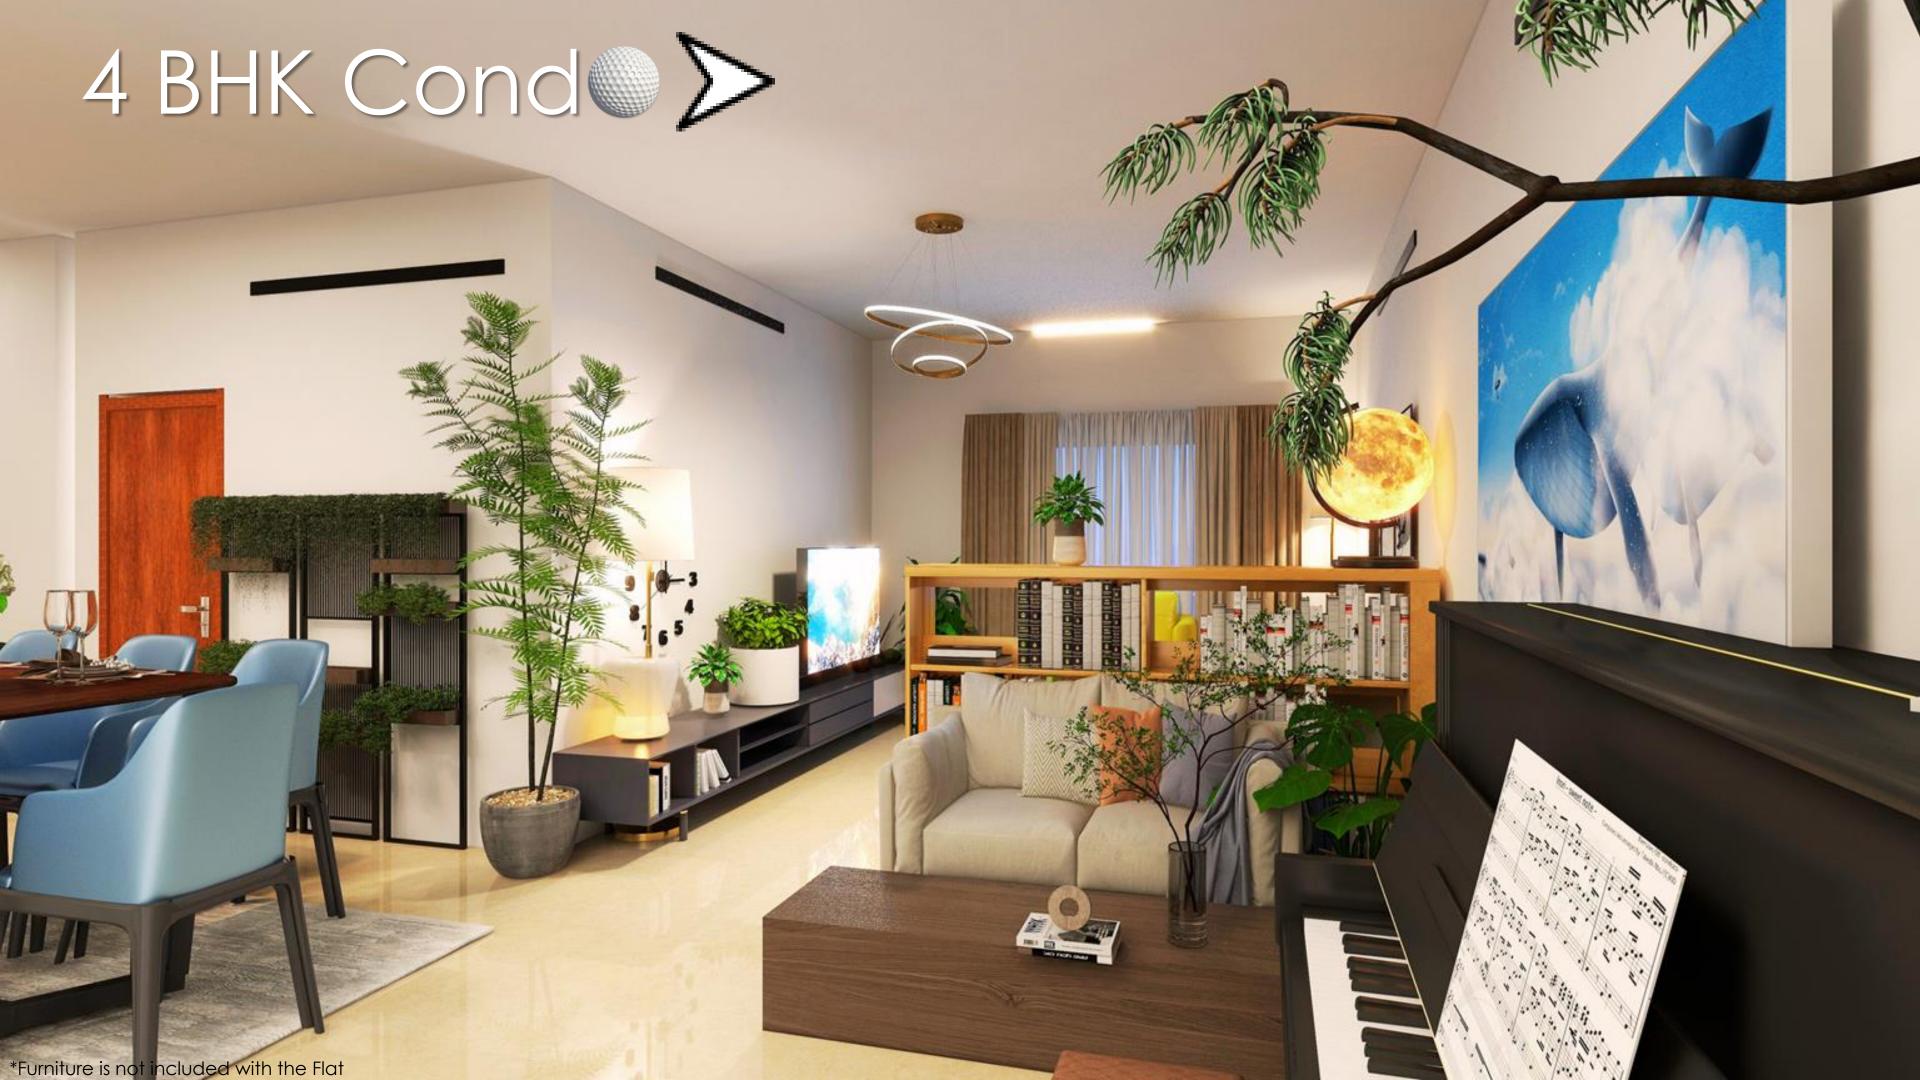

Dwarka Sector 19B Facing India's longest Golf Course

Yashobhoomi - 1.5 km IGI Airport - 4 km Nearest Metro Dwarka Sec-10 @ 3 km Phase-4 Metro: Dhul Siras Station @ 400m















LEGEND:













FIRST TO 11TH. FLOOR PLAN (TYPICAL)









\*Furniture is not included with the Flat

Upper level (13<sup>th</sup> floor) with private Terrace



Lower level (12<sup>th</sup> floor)

Carpet Area = 248.336 Sq.m 2 Car Parking Spaces included 14 Penth Uses



## Penth use

5 BHK with Private Terrace
(Lower Floor)



## Penth use

5 BHK with Private Terrace
(Upper Floor)











## 4 BHK Cond

Carpet Area = 141.847 Sqm 2 Car Parking Spaces included









# 3 BHK Cond

TYPE 1: & 2

Carpet Area = 119.141 Sqm

1 Car Parking Space included

**TYPE** 3:

Carpet Area = 120.005 Sqm 1 Car Parking Space included









\*Furniture is not included with the Flat







#### **External Finishes:**

Public Areas: Granite

Lift lobbies: Granite

### Community Hall:

Internal flooring of vitrified tiles; Granite in Staircases and Corridors

Structural Safety features:

Earthquake design: As per Codes

### 3, 4 & 5 Bedroom Units:

Kitchen: kitchen slab of black granite stone

Bedrooms: Vitrified tiles, Oil bound distemper.

Bathrooms: Ceramic tiles flooring, glazed wall

tile.

Balconies: Vitrified tiles, SS railing, Acrylic

paint on exterior walls

Doors: Wooden Flush do