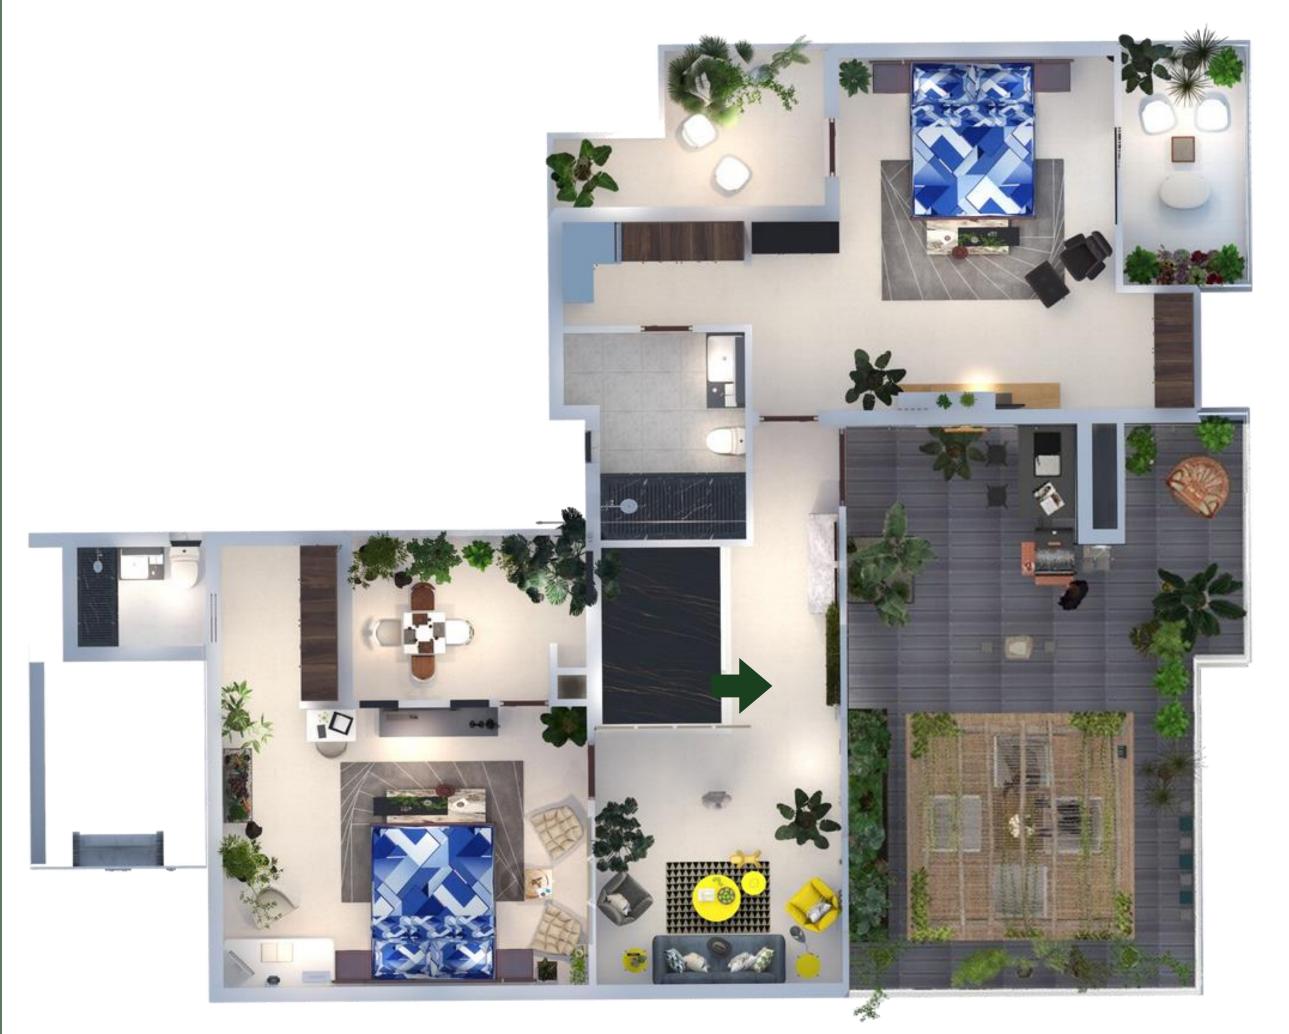

Dwarka Sector 19B Facing India's longest Golf Course

Yashobhoomi - 1.5 km IGI Airport - 4 km Nearest Metro Dwarka Sec-10 @ 3 km Phase-4 Metro: Dhul Siras Station @ 400m















LEGEND:













FIRST TO 11TH. FLOOR PLAN (TYPICAL)









\*Furniture is not included with the Flat

Upper level (13<sup>th</sup> floor) with private Terrace



Lower level (12<sup>th</sup> floor)

Carpet Area = 248.336 Sq.m 2 Car Parking Spaces included 14 Penth Uses



## Penth use

5 BHK with Private Terrace
(Lower Floor)



## Penth use

5 BHK with Private Terrace
(Upper Floor)











## 4 BHK Cond

Carpet Area = 141.847 Sqm 2 Car Parking Spaces included









# 3 BHK Cond

TYPE 1: & 2

Carpet Area = 119.141 Sqm

1 Car Parking Space included

**TYPE** 3:

Carpet Area = 120.005 Sqm 1 Car Parking Space included









\*Furniture is not included with the Flat







#### **External Finishes:**

Public Areas: Granite

Lift lobbies: Granite

### Community Hall:

Internal flooring of vitrified tiles; Granite in Staircases and Corridors

Structural Safety features:

Earthquake design: As per Codes

### 3, 4 & 5 Bedroom Units:

Kitchen: kitchen slab of black granite stone

Bedrooms: Vitrified tiles, Oil bound distemper.

Bathrooms: Ceramic tiles flooring, glazed wall

tile.

Balconies: Vitrified tiles, SS railing, Acrylic

paint on exterior walls

Doors: Wooden