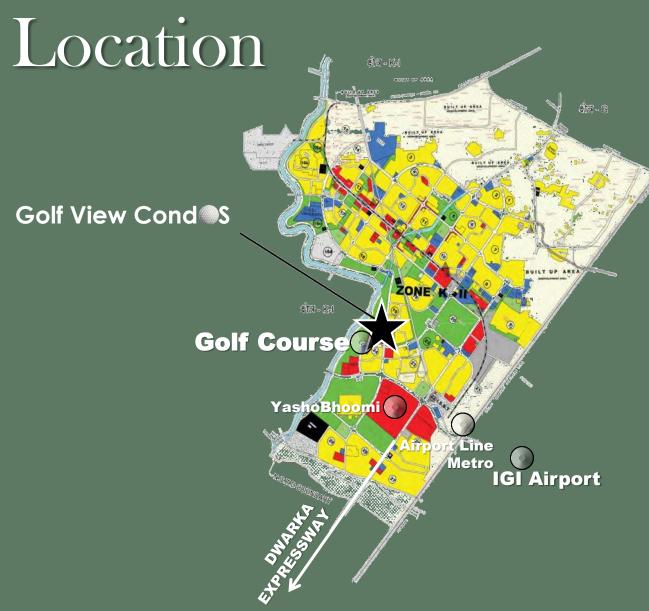

Dwarka Sector 19B Facing India's longest Golf Course

Yashobhoomi - 1.5 km IGI Airport - 4 km Nearest Metro Dwarka Sec-10 @ 3 km Phase-4 Metro: Dhul Siras Station @ 400m

LEGEND:

FIRST TO 11TH. FLOOR PLAN (TYPICAL)