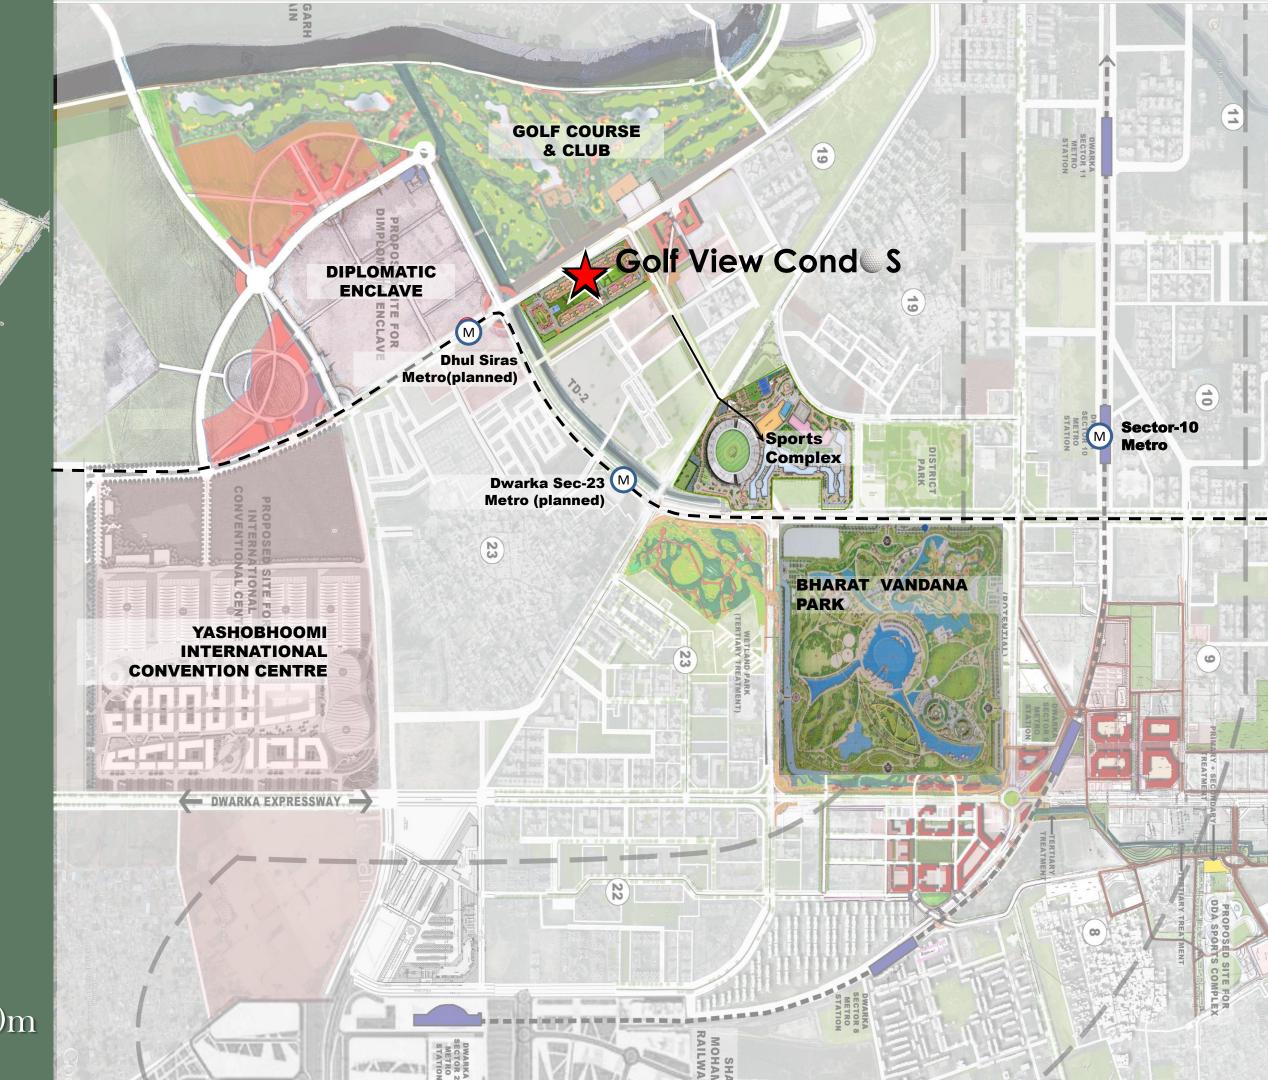

Dwarka Sector 19B Facing India's longest Golf Course

Yashobhoomi - 1.5 km IGI Airport - 4 km Nearest Metro Dwarka Sec-10 @ 3 km Phase-4 Metro: Dhul Siras Station @ 400m

LEGEND:

FIRST TO 11TH. FLOOR PLAN (TYPICAL)