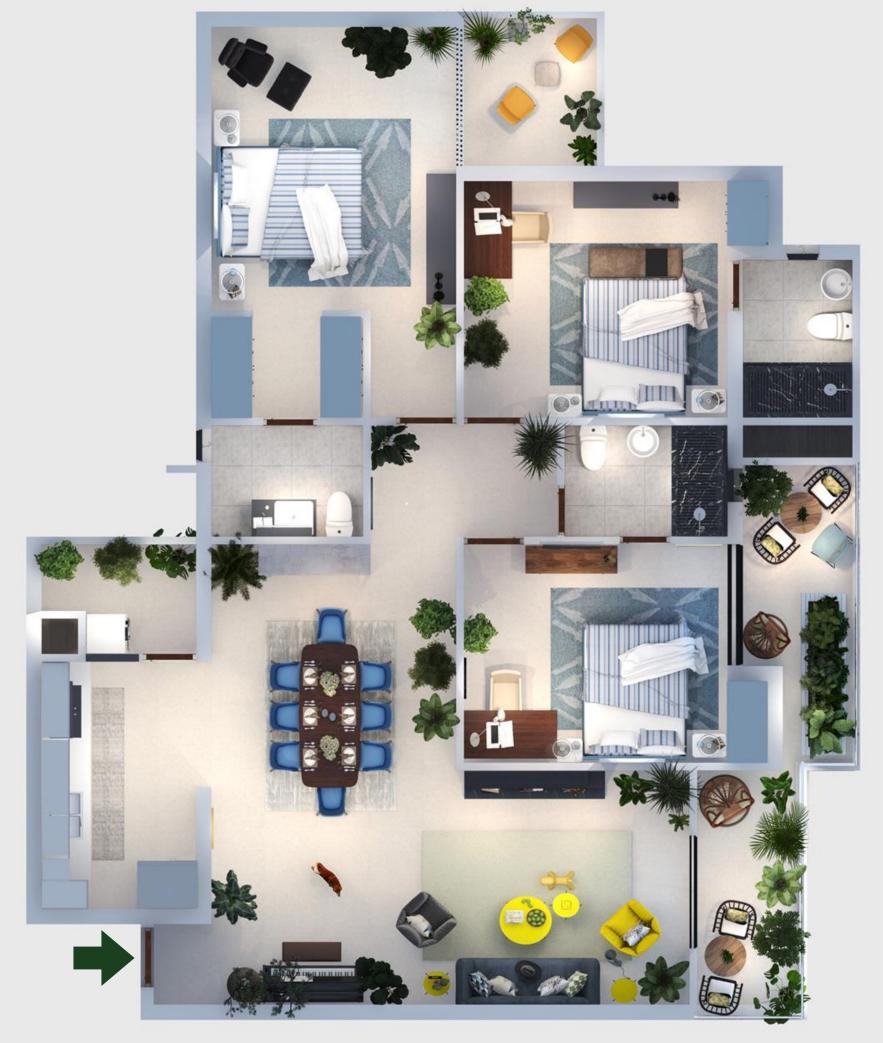

# 3 BHK Cond

TYPE 1: & 2

Carpet Area = 119.141 Sqm

1 Car Parking Space included

**TYPE** 3:

Carpet Area = 120.005 Sqm 1 Car Parking Space included

\*Furniture is not included with the Flat