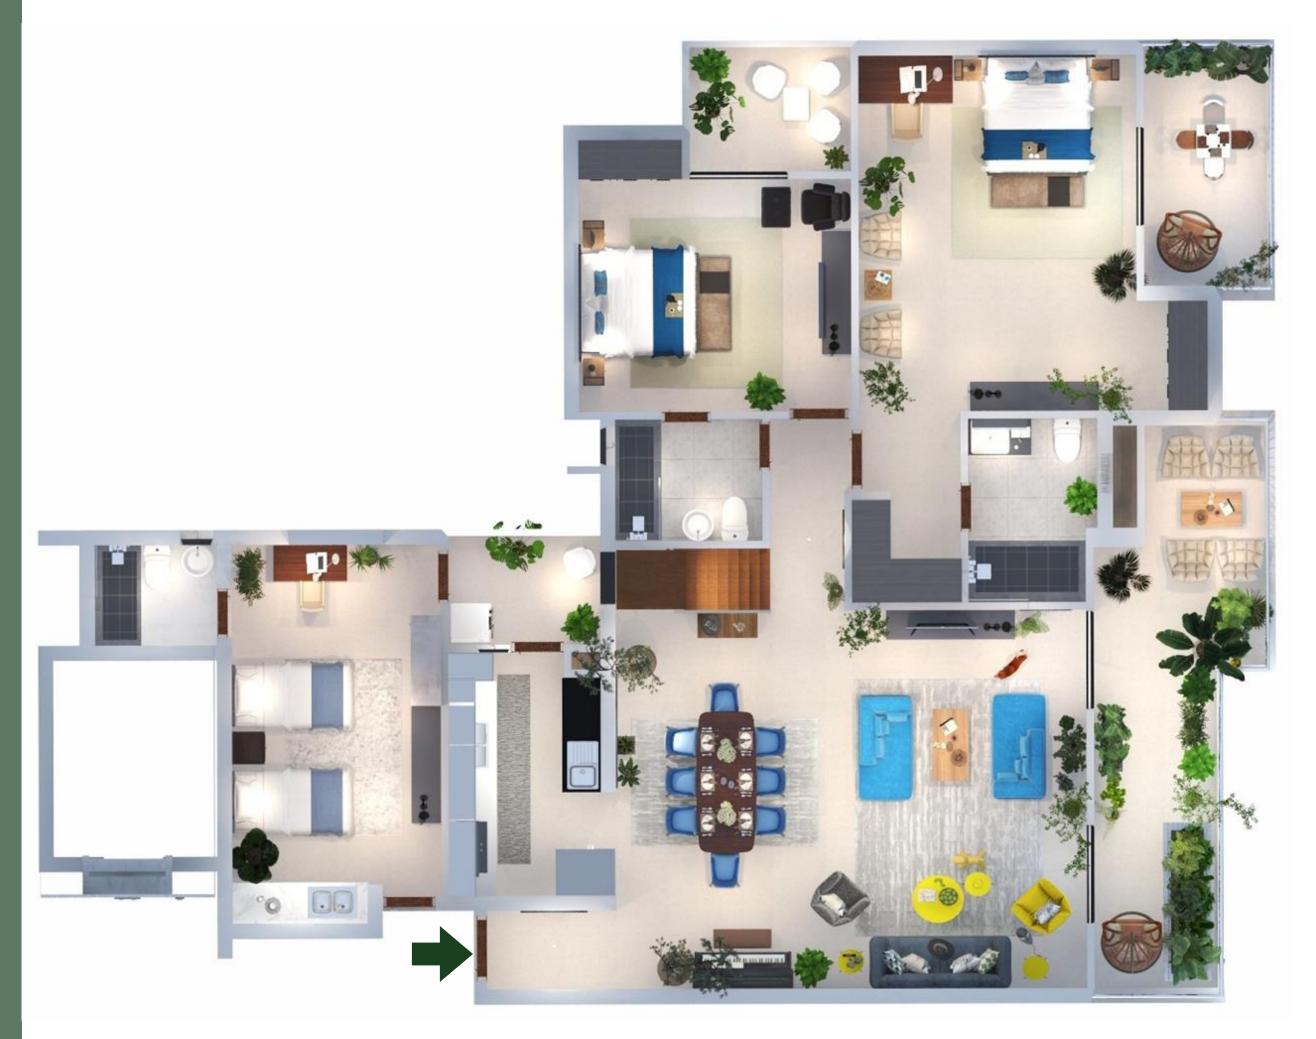

Dwarka Sector 19B Facing India's longest Golf Course

Yashobhoomi - 1.5 km IGI Airport - 4 km Nearest Metro Dwarka Sec-10 @ 3 km Phase-4 Metro: Dhul Siras Station @ 400m















LEGEND:













FIRST TO 11TH. FLOOR PLAN (TYPICAL)









\*Furniture is not included with the Flat

Upper level (13<sup>th</sup> floor) with private Terrace



Lower level (12<sup>th</sup> floor)

Carpet Area = 248.336 Sq.m 2 Car Parking Spaces included 14 Penth Uses



## Penth use

5 BHK with Private Terrace
(Lower Floor)



## Penth use

5 BHK with Private Terrace
(Upper Floor)











## 4 BHK Cond

Carpet Area = 141.847 Sqm 2 Car Parking Spaces included









# 3 BHK Cond

TYPE 1: & 2

Carpet Area = 119.141 Sqm

1 Car Parking Space included

**TYPE** 3:

Carpet Area = 120.005 Sqm 1 Car Parking Space included









\*Furniture is not included with the Flat







#### **External Finishes:**

Public Areas: Granite

Lift lobbies: Granite

### Community Hall:

Internal flooring of vitrified tiles; Granite in Staircases and Corridors

Structural Safety features:

Earthquake design: As per Codes

### 3, 4 & 5 Bedroom Units:

Kitchen: kitchen slab of black granite stone

Bedrooms: Vitrified tiles, Oil bound distemper.

Bathrooms: Ceramic tiles flooring, glazed wall

tile.

Balconies: Vitrified tiles, SS