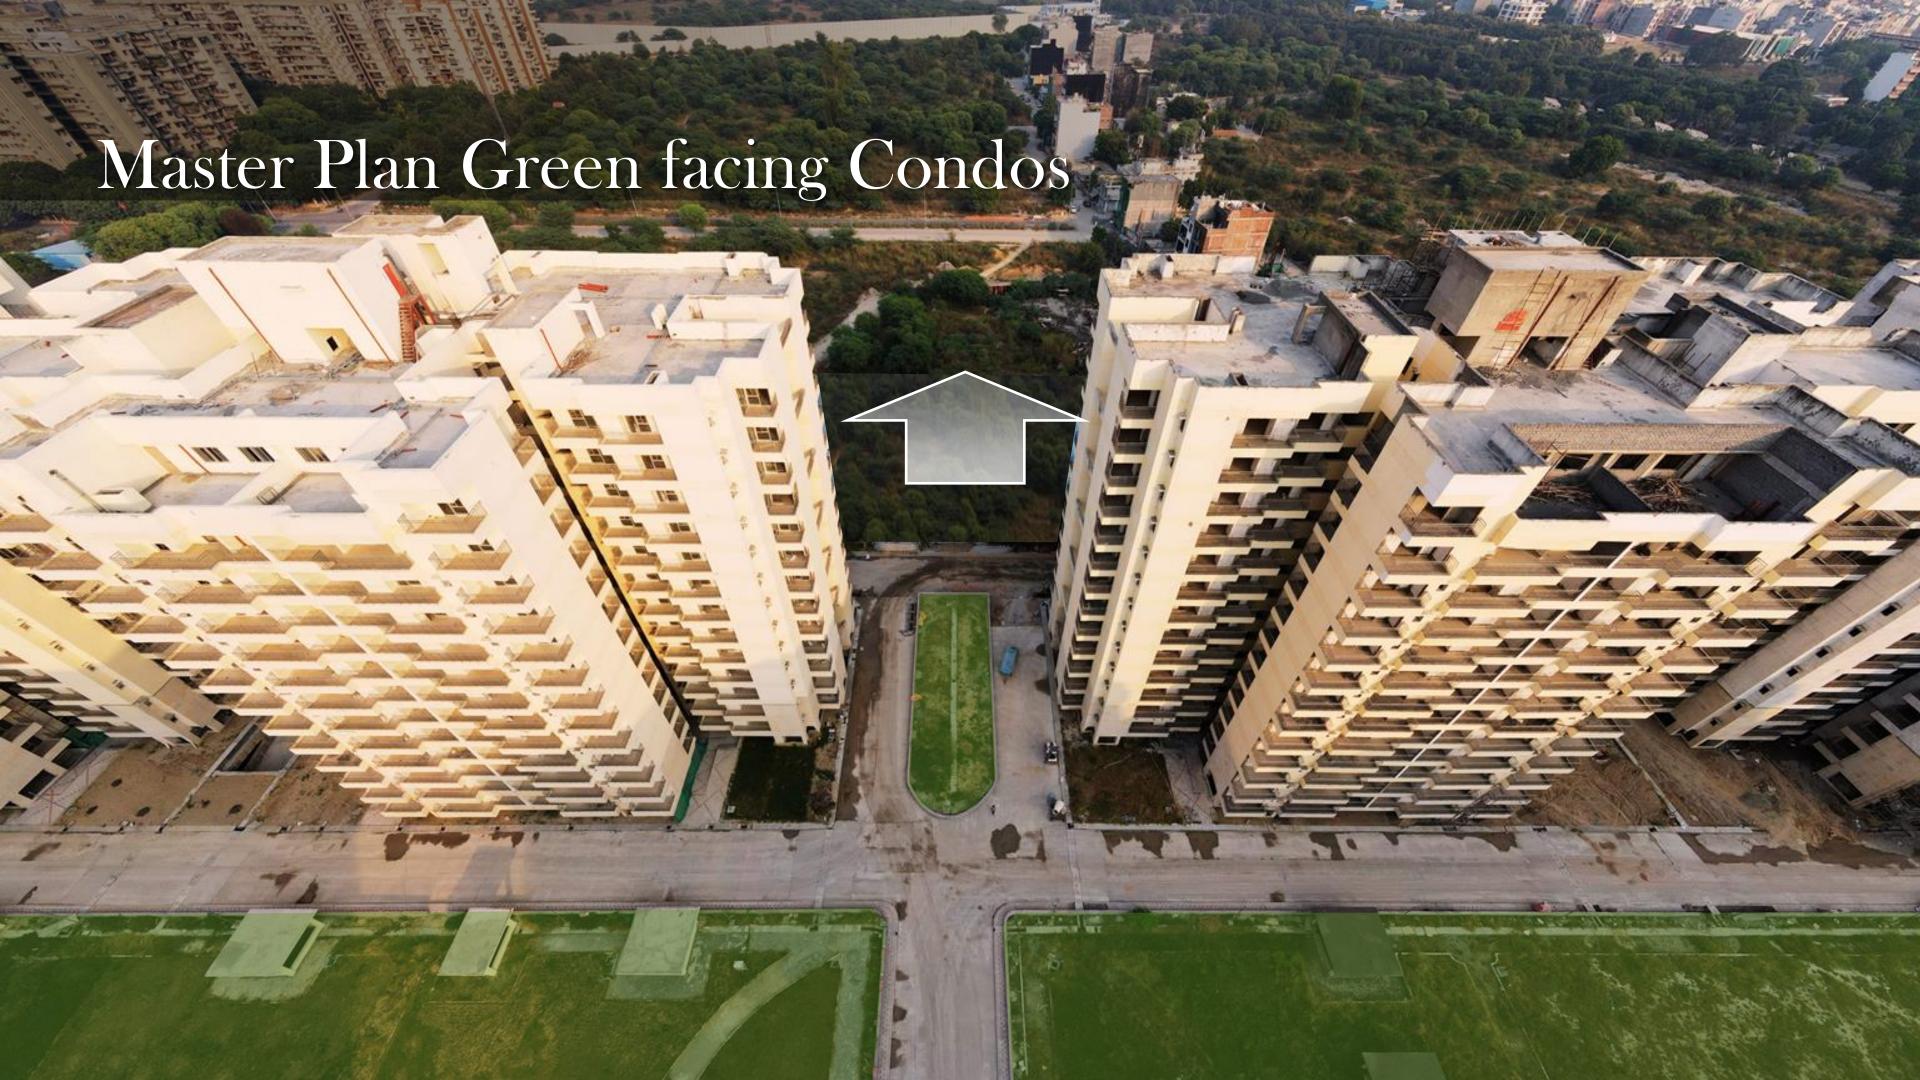

Dwarka Sector 19B Facing India's longest Golf Course

Yashobhoomi - 1.5 km IGI Airport - 4 km Nearest Metro Dwarka Sec-10 @ 3 km Phase-4 Metro: Dhul Siras Station @ 400m

LEGEND:

FIRST TO 11TH. FLOOR PLAN (TYPICAL)