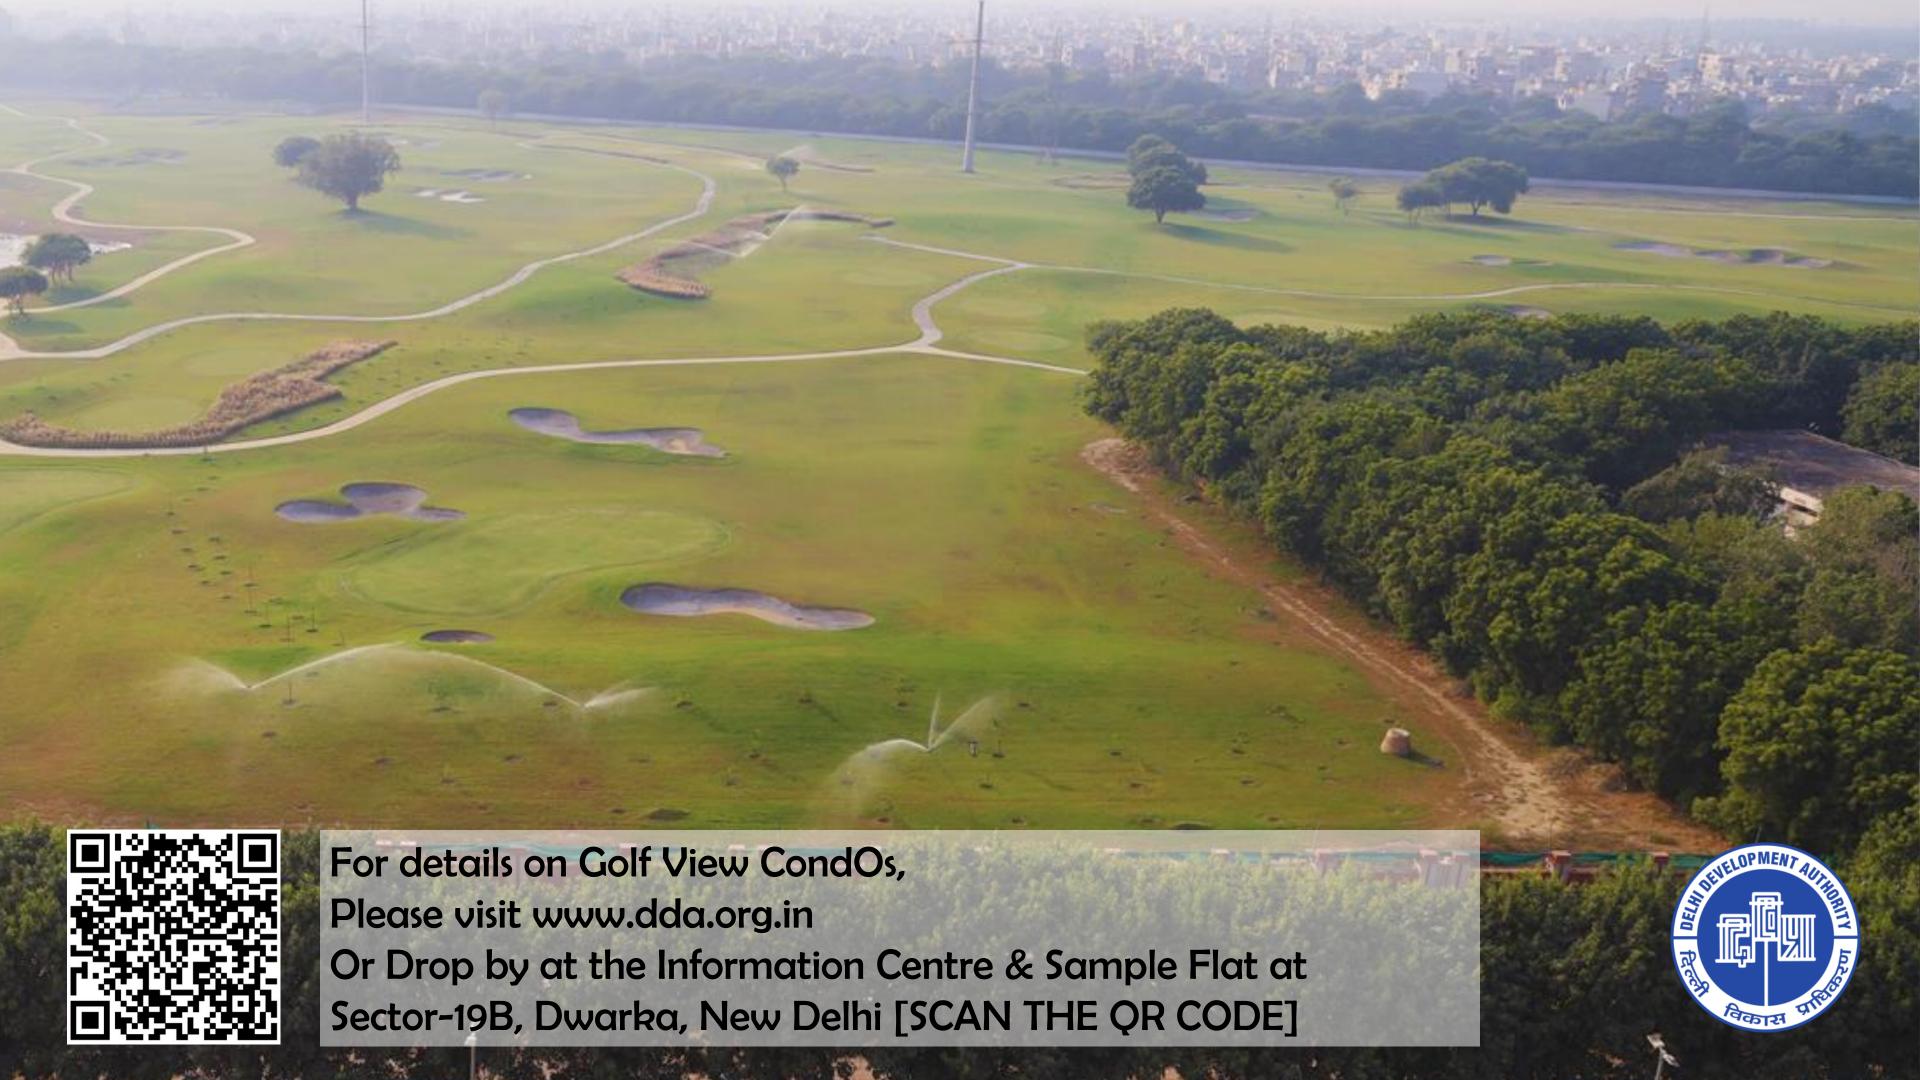

Dwarka Sector 19B Facing India's longest Golf Course

Yashobhoomi - 1.5 km IGI Airport - 4 km Nearest Metro Dwarka Sec-10 @ 3 km Phase-4 Metro: Dhul Siras Station @ 400m

LEGEND:

FIRST TO 11TH. FLOOR PLAN (TYPICAL)