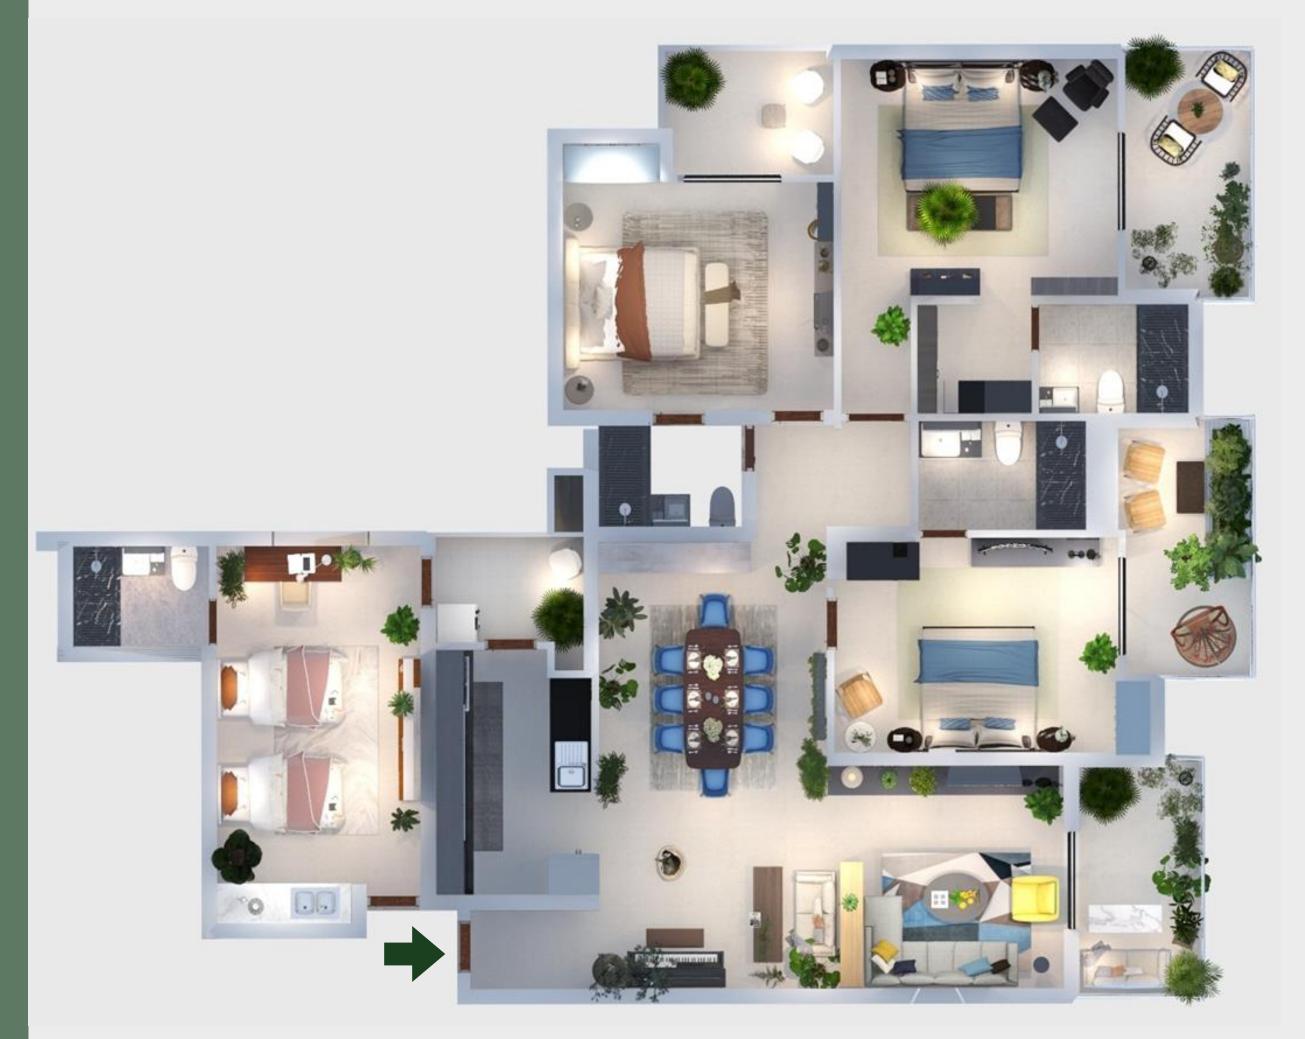

Dwarka Sector 19B Facing India's longest Golf Course

Yashobhoomi - 1.5 km IGI Airport - 4 km Nearest Metro Dwarka Sec-10 @ 3 km Phase-4 Metro: Dhul Siras Station @ 400m















LEGEND:













FIRST TO 11TH. FLOOR PLAN (TYPICAL)









\*Furniture is not included with the Flat

Upper level (13<sup>th</sup> floor) with private Terrace



Lower level (12<sup>th</sup> floor)

Carpet Area = 248.336 Sq.m 2 Car Parking Spaces included 14 Penth Uses



## Penth use

5 BHK with Private Terrace
(Lower Floor)



## Penth use

5 BHK with Private Terrace
(Upper Floor)











## 4 BHK Cond

Carpet Area = 141.847 Sqm 2 Car Parking Spaces included









# 3 BHK Cond

TYPE 1: & 2

Carpet Area = 119.141 Sqm

1 Car Parking Space included

**TYPE** 3:

Carpet Area = 120.005 Sqm 1 Car Parking Space included









\*Furniture is not included with the Flat







#### **External Finishes:**

Public Areas: Granite

Lift lobbies: Granite

### Community Hall:

Internal flooring of vitrified tiles; Granite in Staircases and Corridors

Structural Safety features:

Earthquake design: As per Codes

### 3, 4 & 5 Bedroom Units:

Kitchen: kitchen slab of black granite stone

Bedrooms: Vitrified tiles, Oil bound distemper.

Bathrooms: Ceramic tiles flooring, glazed wall

tile.

Balconies: Vitrified tiles, SS railing, Acrylic

paint on exterior walls

Doors: Wooden Flush door

Windows: Aluminum

Fittings and fixtures: CP fittings



### EWS Unit: