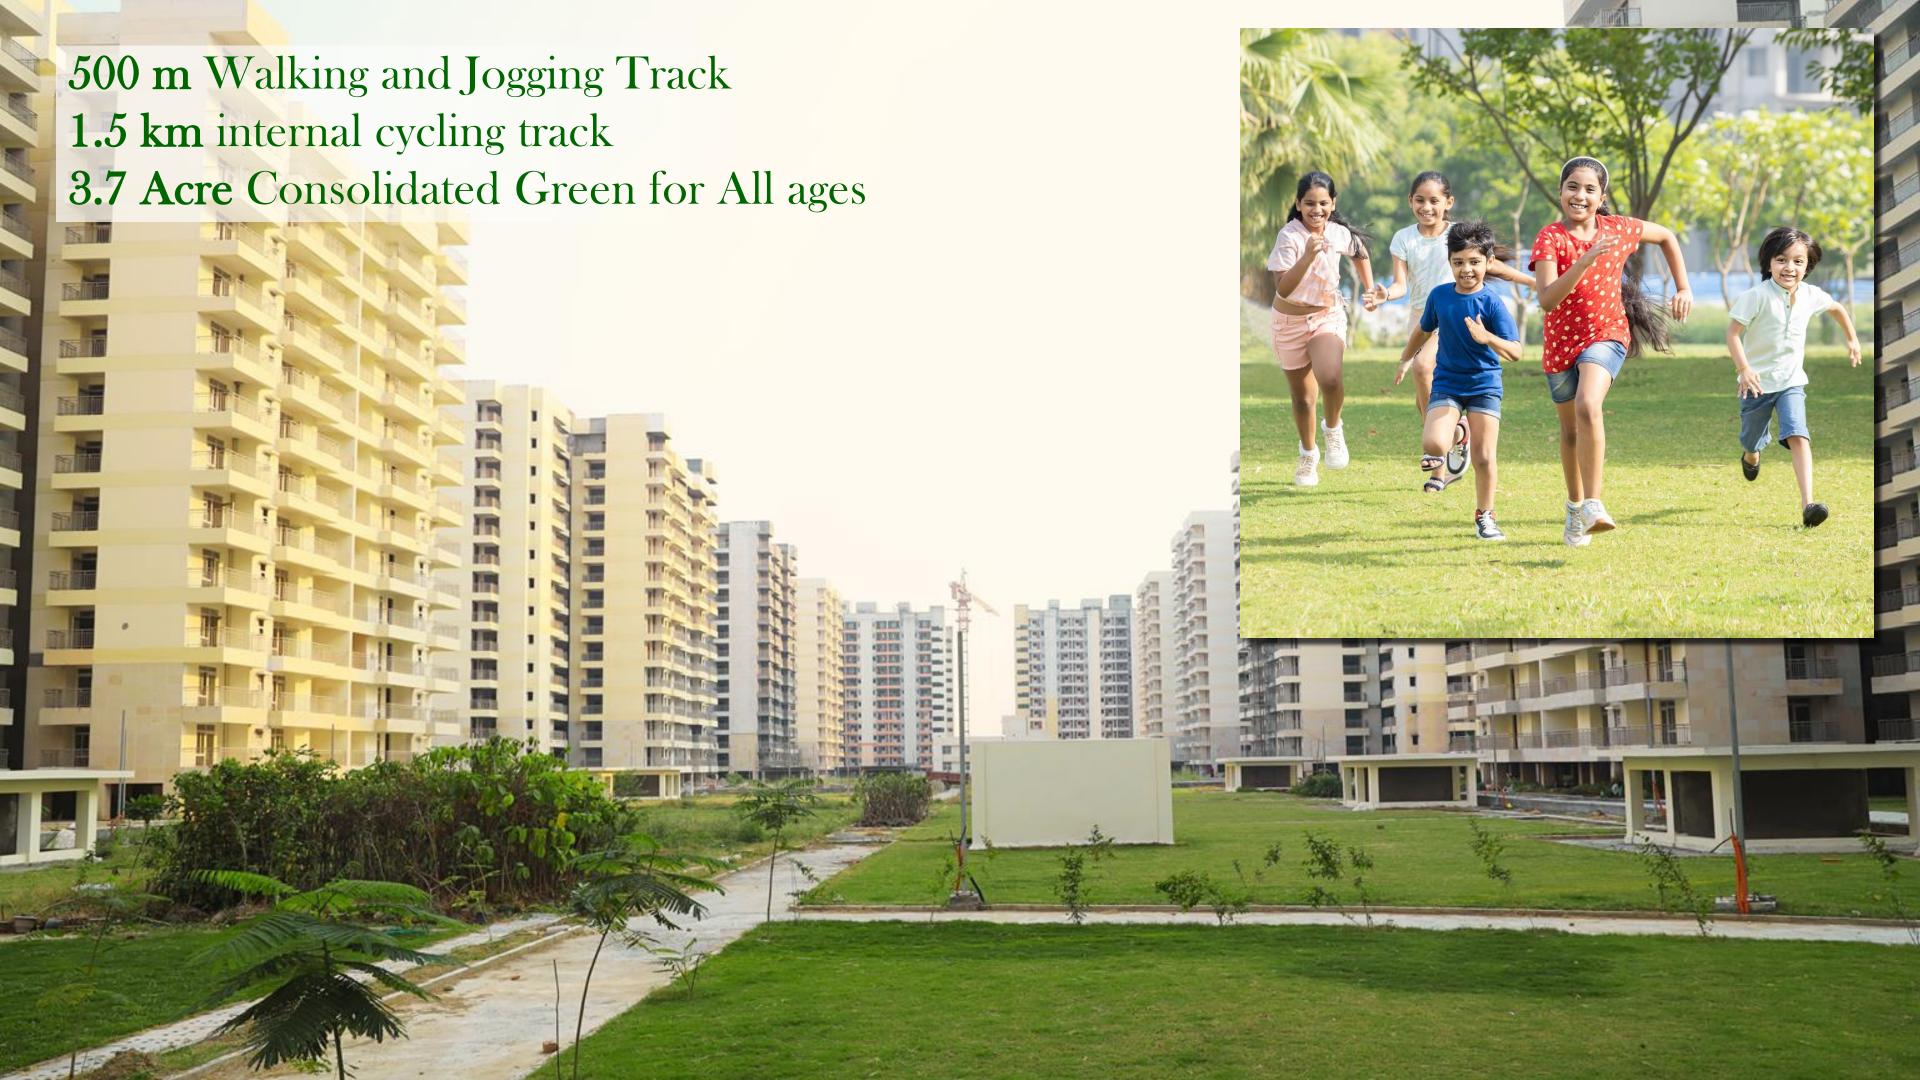

Dwarka Sector 19B Facing India's longest Golf Course

Yashobhoomi - 1.5 km IGI Airport - 4 km Nearest Metro Dwarka Sec-10 @ 3 km Phase-4 Metro: Dhul Siras Station @ 400m

LEGEND:

FIRST TO 11TH. FLOOR PLAN (TYPICAL)