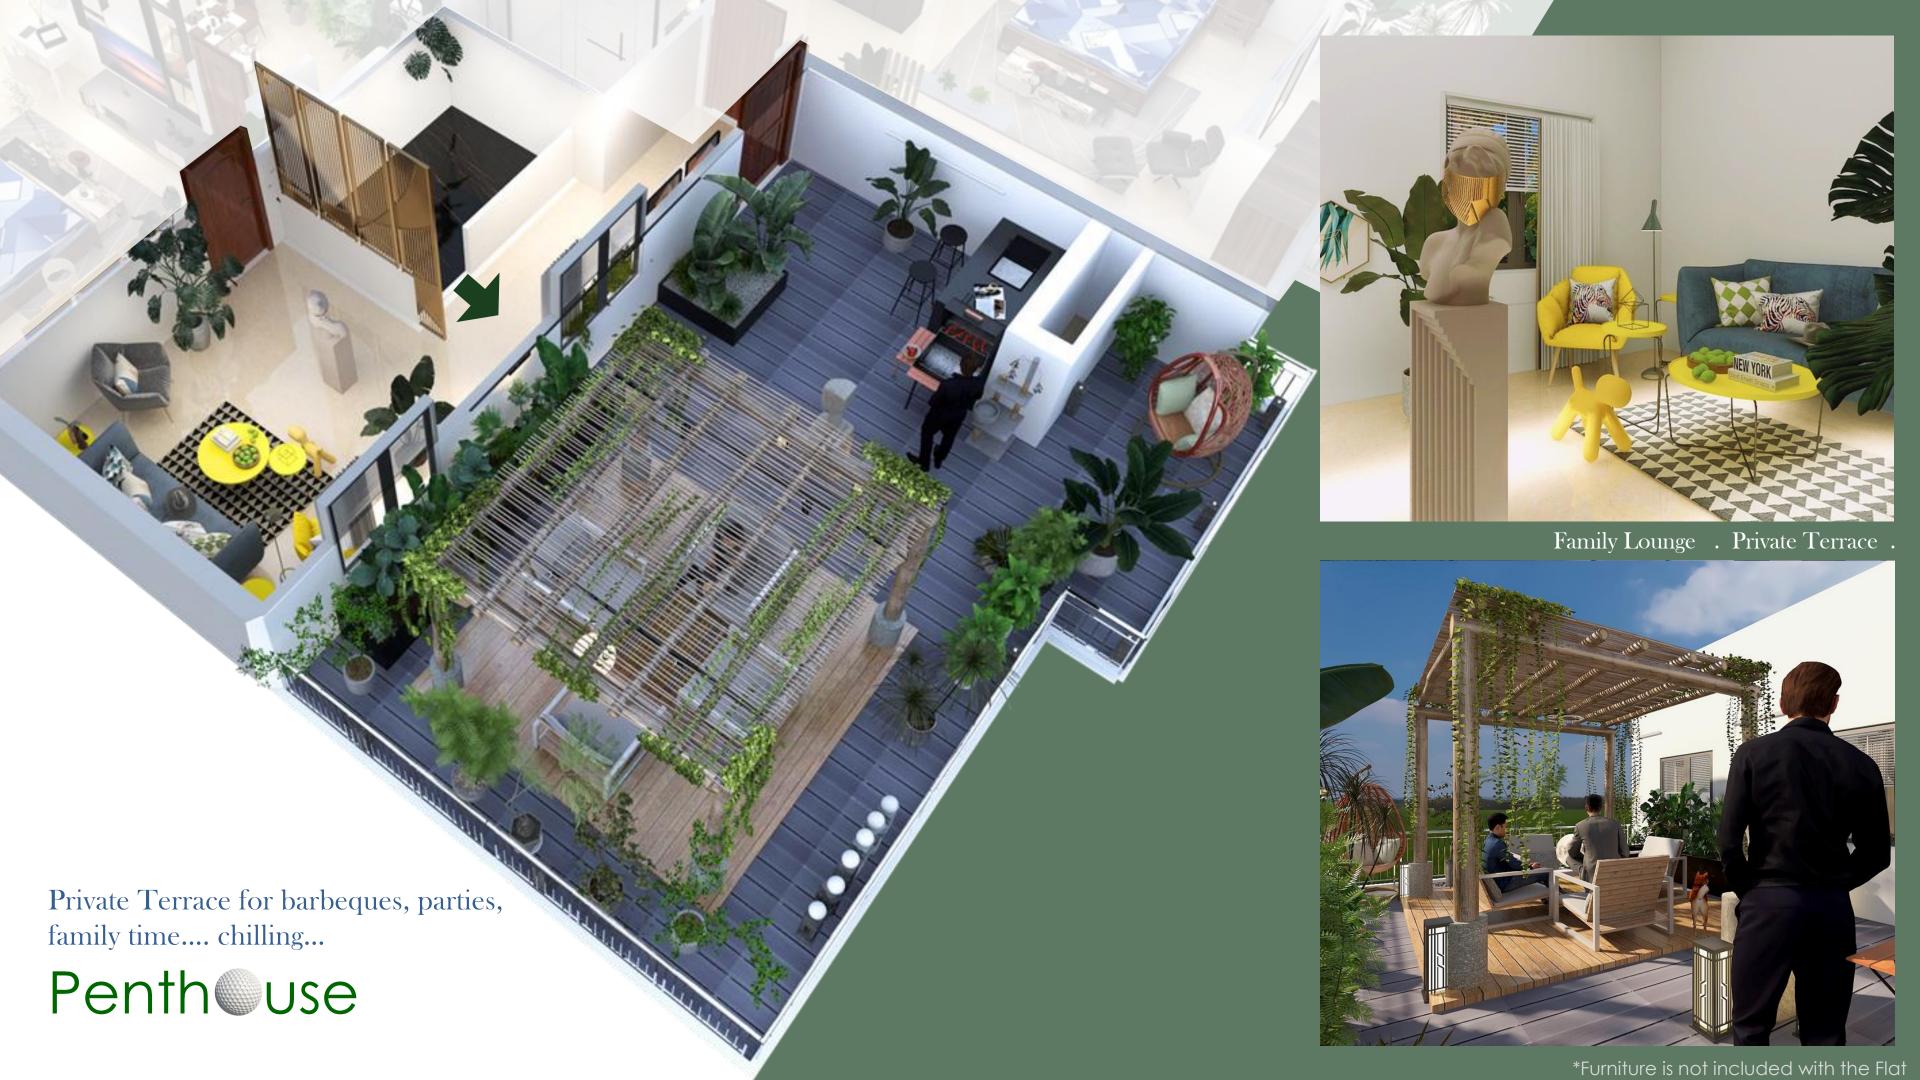

Dwarka Sector 19B Facing India's longest Golf Course

Yashobhoomi - 1.5 km IGI Airport - 4 km Nearest Metro Dwarka Sec-10 @ 3 km Phase-4 Metro: Dhul Siras Station @ 400m















LEGEND:













FIRST TO 11TH. FLOOR PLAN (TYPICAL)









\*Furniture is not included with the Flat

Upper level (13<sup>th</sup> floor) with private Terrace



Lower level (12<sup>th</sup> floor)

Carpet Area = 248.336 Sq.m 2 Car Parking Spaces included 14 Penth Uses



## Penth use

5 BHK with Private Terrace
(Lower Floor)



## Penth use

5 BHK with Private Terrace
(Upper Floor)











## 4 BHK Cond

Carpet Area = 141.847 Sqm 2 Car Parking Spaces included









# 3 BHK Cond

TYPE 1: & 2

Carpet Area = 119.141 Sqm

1 Car Parking Space included

**TYPE** 3:

Carpet Area = 120.005 Sqm 1 Car Parking Space included









\*Furniture is not included with the Flat







#### **External Finishes:**

Public Areas: Granite

Lift lobbies: Granite

### Community Hall:

Internal flooring of vitrified tiles; Granite in Staircases and Corridors

Structural Safety features:

Earthquake design: As per Codes

### 3, 4 & 5 Bedroom Units:

Kitchen: kitchen slab of black granite stone

Bedrooms: Vitrified tiles, Oil bound distemper.

Bathrooms: Ceramic tiles flooring, glazed wall

tile.

Balconies: Vitrified tiles, SS railing, Acrylic

paint on exterior walls

Doors: Wooden Flush