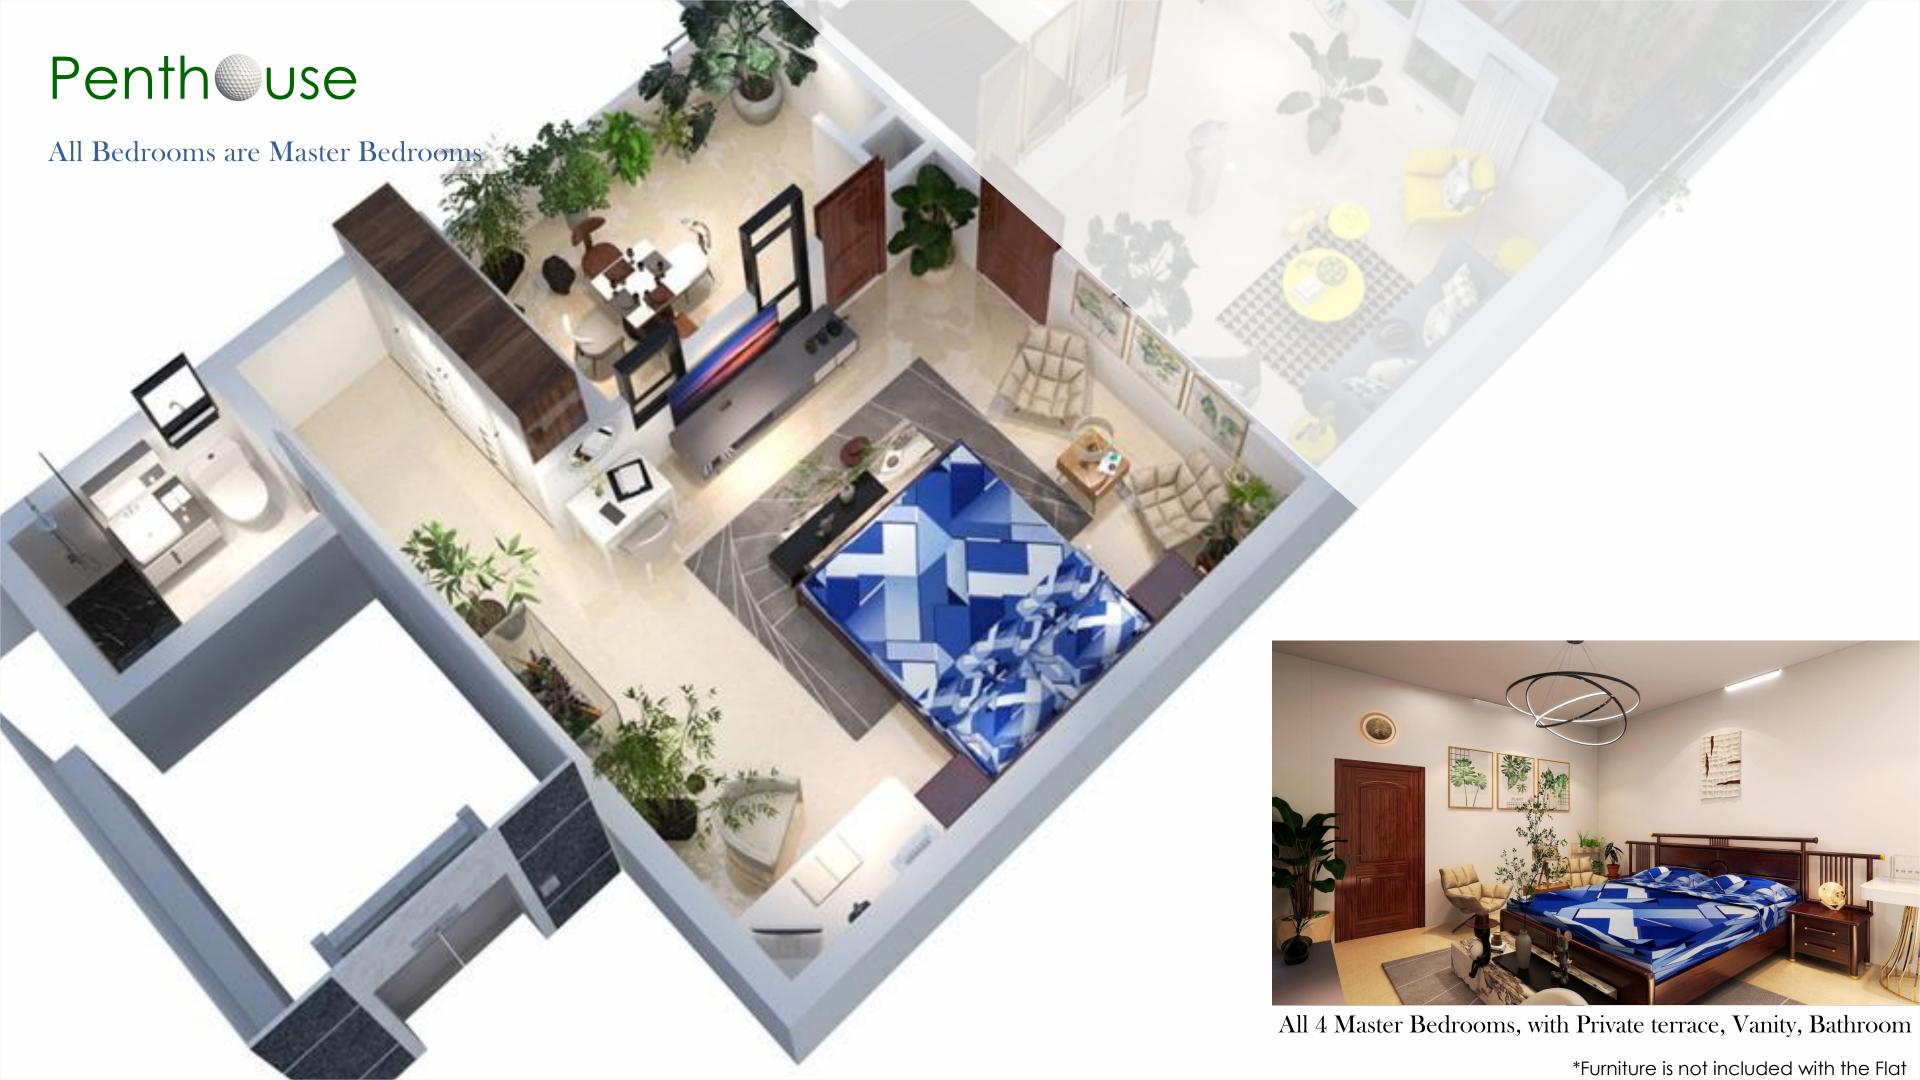

\*Furniture is not included with the Flat

Upper level (13<sup>th</sup> floor) with private Terrace

Lower level (12<sup>th</sup> floor)

Carpet Area = 248.336 Sq.m 2 Car Parking Spaces included 14 Penth Uses

## Penth use

5 BHK with Private Terrace
(Lower Floor)

## Penth use

5 BHK with Private Terrace
(Upper Floor)