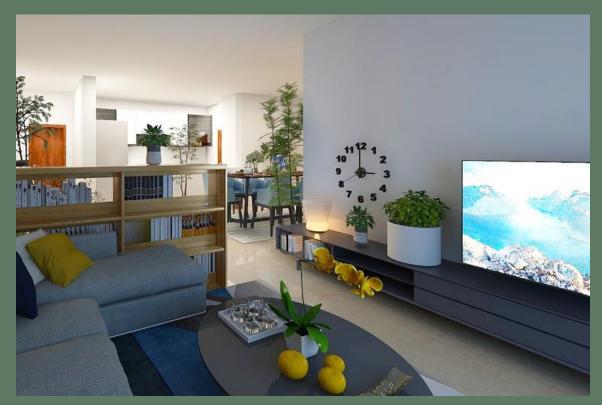

Dwarka Sector 19B Facing India's longest Golf Course

Yashobhoomi - 1.5 km IGI Airport - 4 km Nearest Metro Dwarka Sec-10 @ 3 km Phase-4 Metro: Dhul Siras Station @ 400m















LEGEND:













FIRST TO 11TH. FLOOR PLAN (TYPICAL)









\*Furniture is not included with the Flat

Upper level (13<sup>th</sup> floor) with private Terrace



Lower level (12<sup>th</sup> floor)

Carpet Area = 248.336 Sq.m 2 Car Parking Spaces included 14 Penth Uses



## Penth use

5 BHK with Private Terrace
(Lower Floor)



## Penth use

5 BHK with Private Terrace
(Upper Floor)











## 4 BHK Cond

Carpet Area = 141.847 Sqm 2 Car Parking Spaces included









# 3 BHK Cond

TYPE 1: & 2

Carpet Area = 119.141 Sqm

1 Car Parking Space included

**TYPE** 3:

Carpet Area = 120.005 Sqm 1 Car Parking Space included









\*Furniture is not included with the Flat







#### **External Finishes:**

Public Areas: Granite

Lift lobbies: Granite

### Community Hall:

Internal flooring of vitrified tiles; Granite in Staircases and Corridors

Structural Safety features:

Earthquake design: As per Codes

### 3, 4 & 5 Bedroom Units:

Kitchen: kitchen slab of black granite stone

Bedrooms: Vitrified tiles, Oil bound distemper.

Bathrooms: Ceramic tiles fl