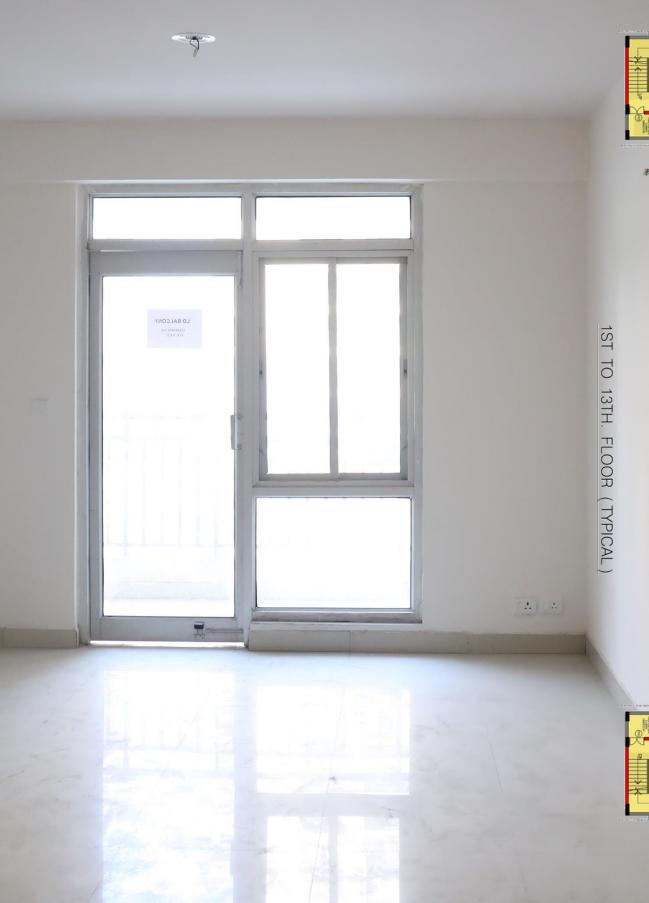

### 3, 4 & 5 Bedroom Units:

Kitchen: kitchen slab of black granite stone

Bedrooms: Vitrified tiles, Oil bound distemper.

Bathrooms: Ceramic tiles flooring, glazed wall

tile.

Balconies: Vitrified tiles, SS railing, Acrylic

paint on exterior walls

Doors: Wooden Flush door

Windows: Aluminum

Fittings and fixtures: CP fittings