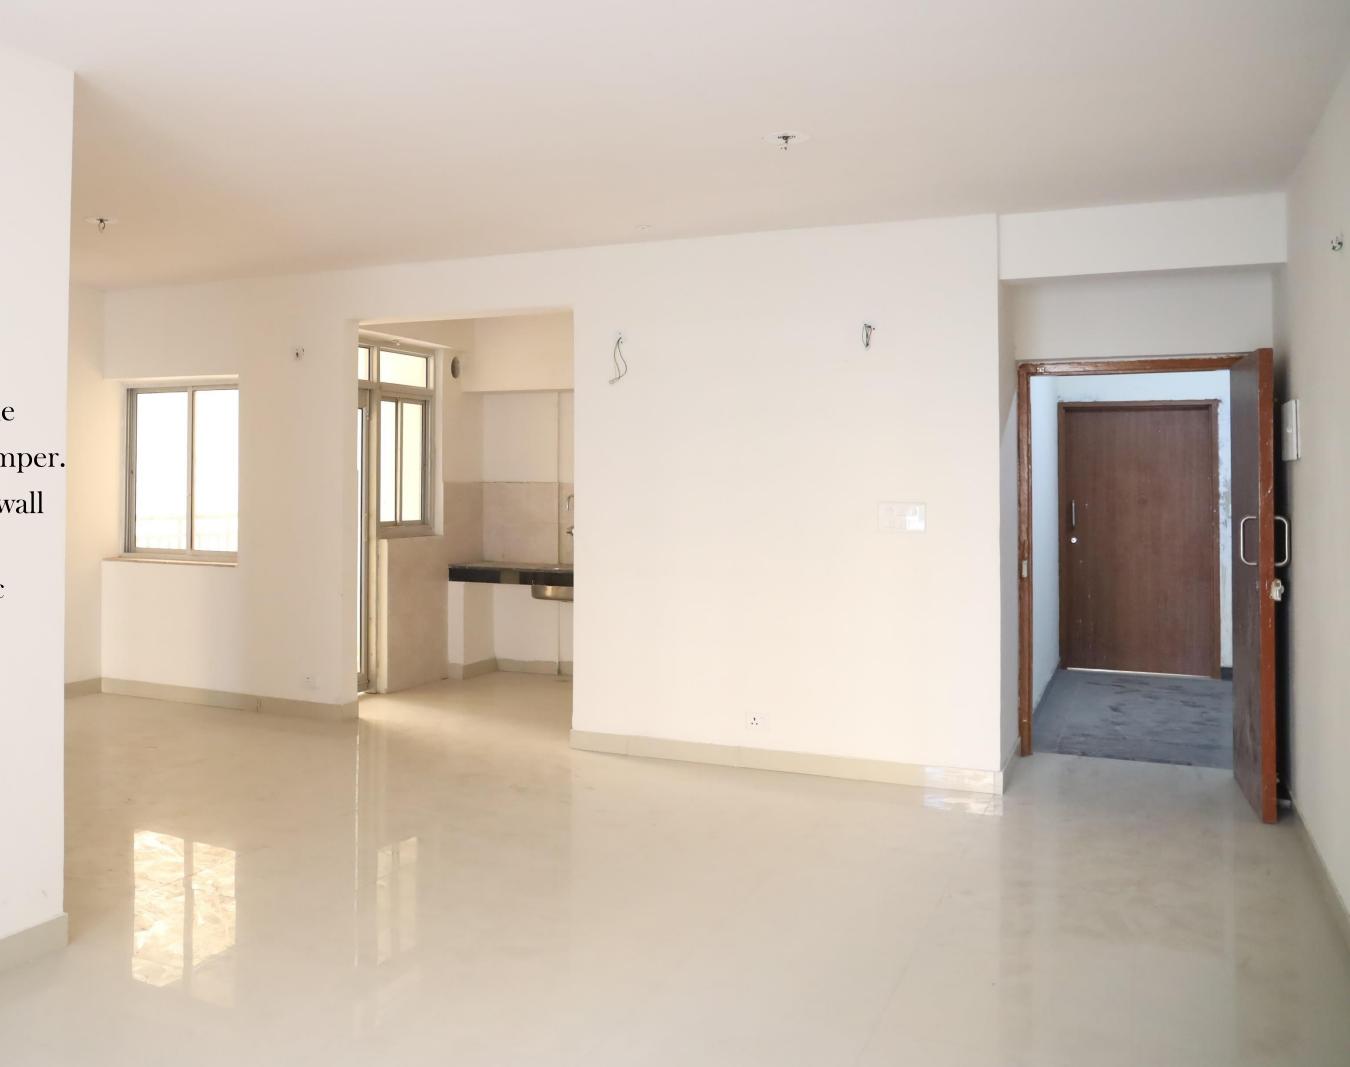

### 3, 4 & 5 Bedroom Units:

Kitchen: kitchen slab of black granite stone

Bedrooms: Vitrified tiles, Oil bound distemper.

Bathrooms: Ceramic tiles flooring, glazed wall

tile.

Balconies: Vitrified tiles, SS railing, Acrylic

paint on exterior walls

Doors: Wooden Flush door

Windows: Aluminum

Fittings and fixtures: CP fittings