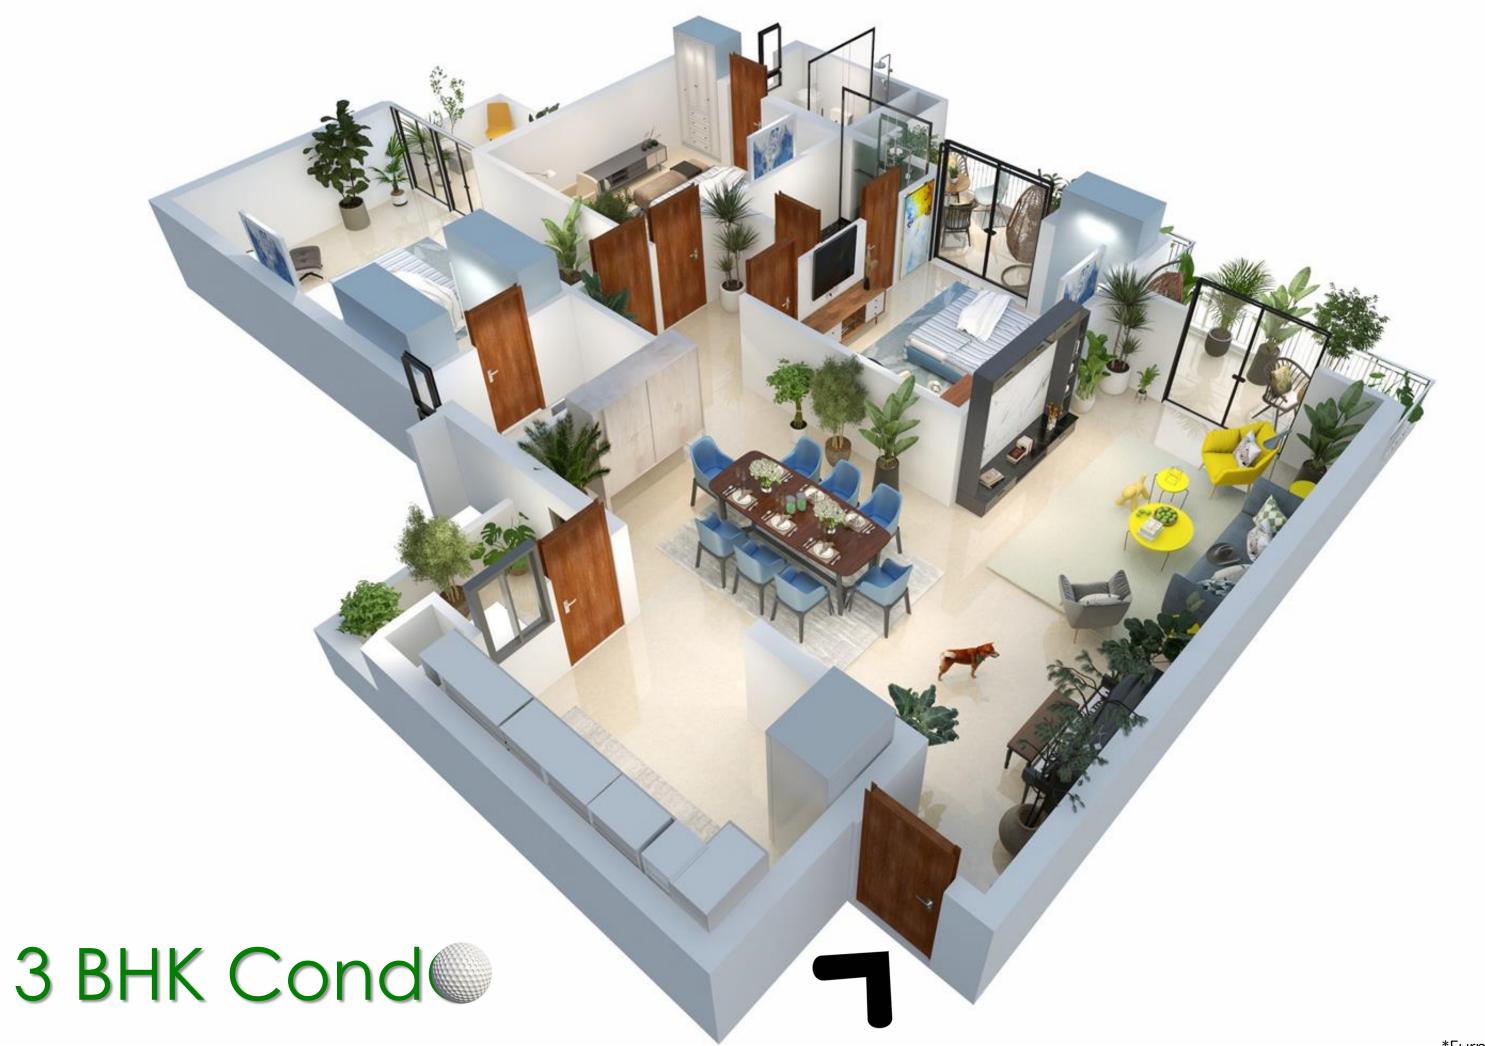

# 3 BHK Cond

TYPE 1: & 2

Carpet Area = 119.141 Sqm

1 Car Parking Space included

**TYPE** 3:

Carpet Area = 120.005 Sqm 1 Car Parking Space included

\*Furniture is not included with the Flat