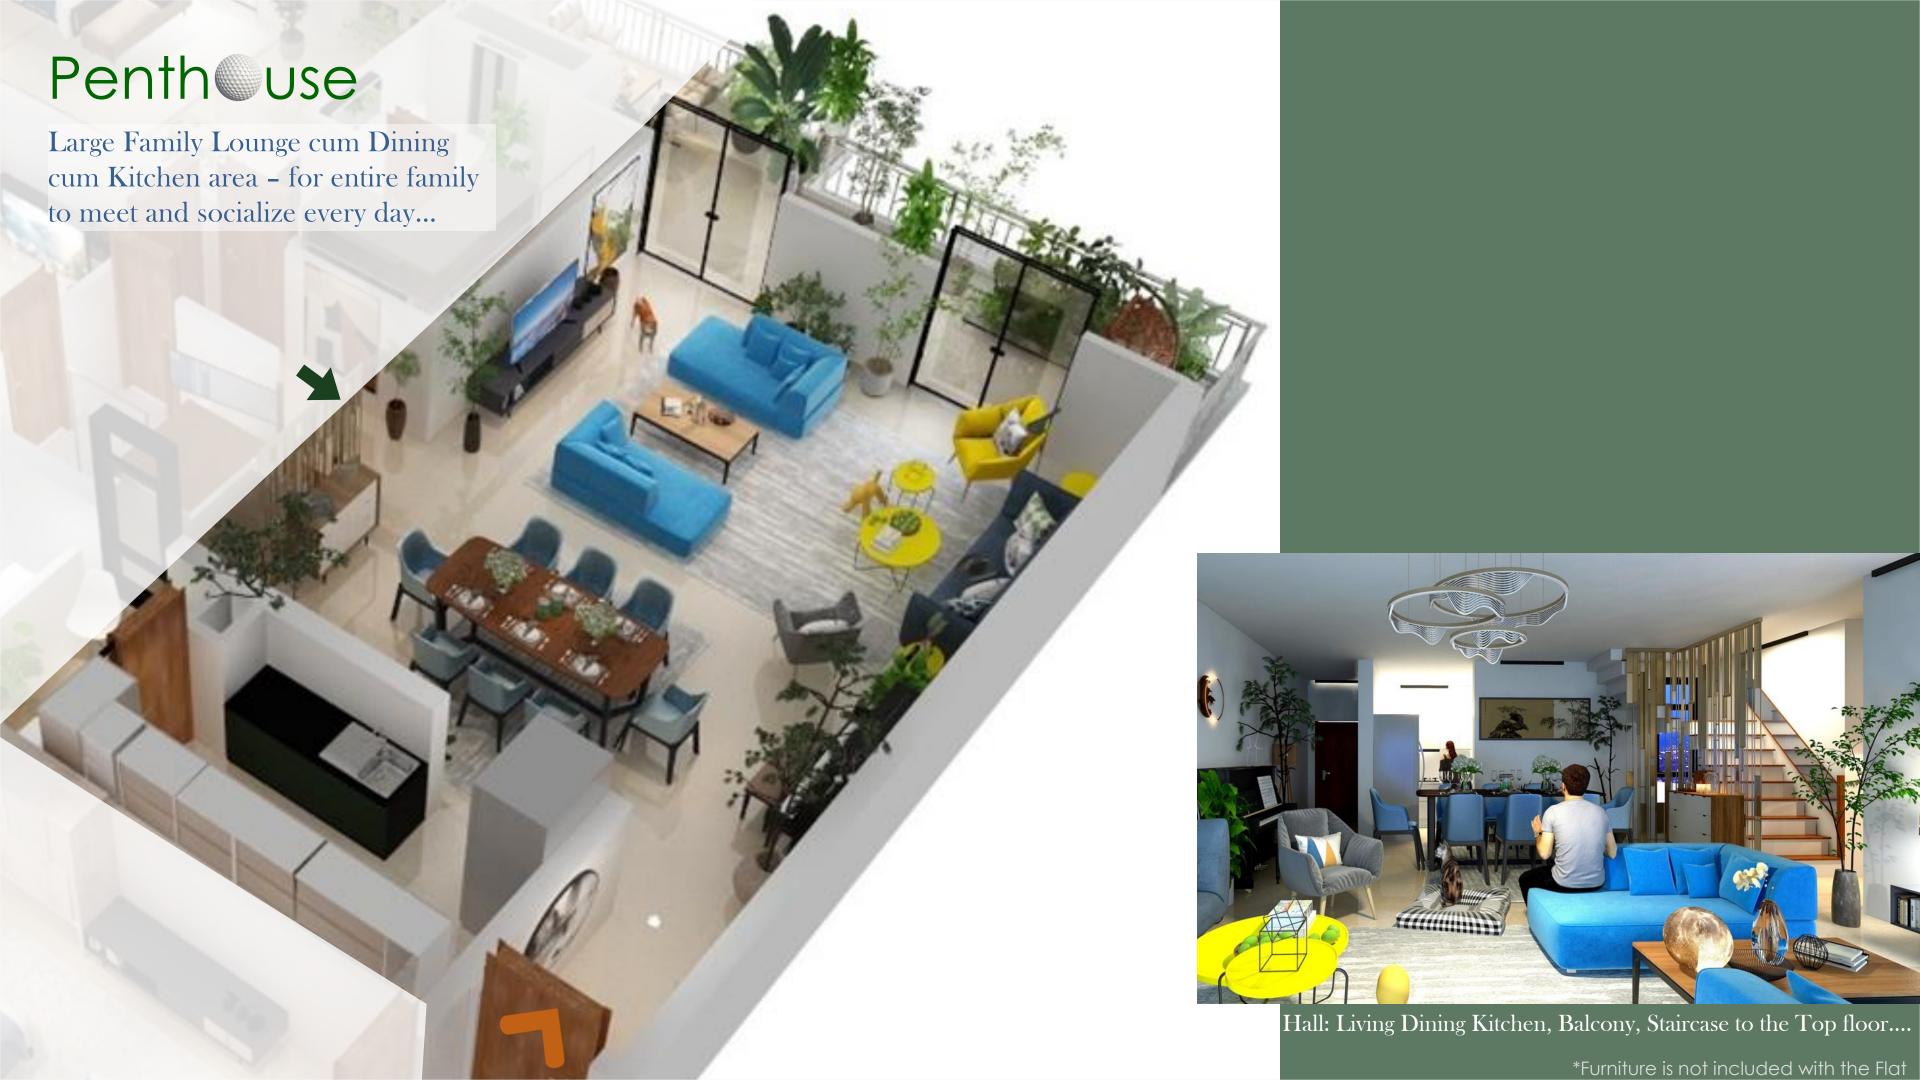

Dwarka Sector 19B Facing India's longest Golf Course

Yashobhoomi - 1.5 km IGI Airport - 4 km Nearest Metro Dwarka Sec-10 @ 3 km Phase-4 Metro: Dhul Siras Station @ 400m















LEGEND:













FIRST TO 11TH. FLOOR PLAN (TYPICAL)









\*Furniture is not included with the Flat

Upper level (13<sup>th</sup> floor) with private Terrace



Lower level (12<sup>th</sup> floor)

Carpet Area = 248.336 Sq.m 2 Car Parking Spaces included 14 Penth Uses



## Penth use

5 BHK with Private Terrace
(Lower Floor)



## Penth use

5 BHK with Private Terrace
(Upper Floor)











## 4 BHK Cond

Carpet Area = 141.847 Sqm 2 Car Parking Spaces included









# 3 BHK Cond

TYPE 1: & 2

Carpet Area = 119.141 Sqm

1 Car Parking Space included

**TYPE** 3:

Carpet Area = 120.005 Sqm 1 Car Parking Space included









\*Furniture is not included with the Flat







#### **External Finishes:**

Public Areas: Granite

Lift lobbies: Granite

### Community Hall:

Internal flooring of vitrified tiles; Granite in Staircases and Corridors

Structural Safety features:

Earthquake design: As per Codes

### 3, 4 & 5 Bedroom Units:

Kitchen: kitchen slab of black granite stone

Bedrooms: Vitrified tiles, Oil bound distemper.

Bathrooms: Ceramic tiles flooring, glazed wall

tile.

Balconies: Vitrified tiles, SS railing, Acrylic

paint on exterior walls

Doors: Wooden Flus